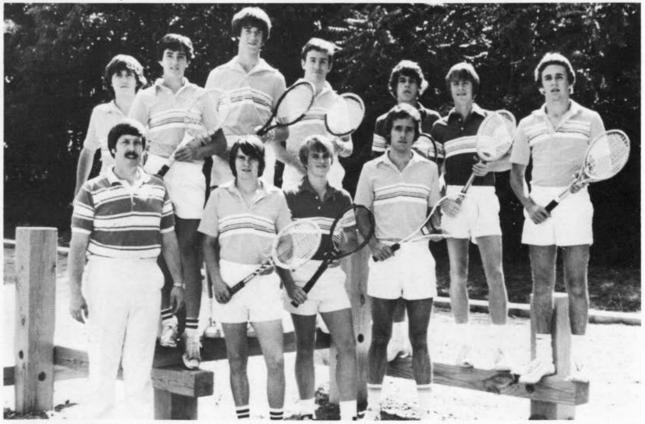

TEAM MEMBERS: John Felton, Brad Smith, Brad Jakubsen, Mark Snoddy, Mike Hutton, Norm Schellenger, Jeff Livingston, Coach Ben Topham, Roman Davis, George Schellenger, Brian Fazia

| PDS  | L | Carmel               |         |
|------|---|----------------------|---------|
|      | W | Country Day          |         |
|      | L | Wallace O'Neal Acad. |         |
|      | W | Northside Christian  | Varsity |
|      | L | Gaston Day           | vaisity |
|      | W | Wallace O'Neal Acad. | Tonnic  |
| W    | W | Catawba              | Tennis  |
|      | W | Charlotte Christian  | 1       |
| - 60 | W | Latin                | and     |
|      | W | Northside            | aria    |
|      | W | Valleydale           | Golf    |
|      | W | Spartanburg Day      | GUII    |
|      |   |                      |         |