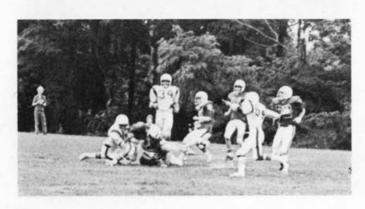

#### Varsity Football

TEAM MEMBERS: Coach Kopel, Hal Twisdale, Barry Slade, Billy Estridge, Buddy Jordan, Chuck Hicks, Coach Murdock, Dallas Drake, Mel Rose, Jed DeHaven, Travis DeHaven, Harvey Carpenter, Greg Graham, Don Dishen, Coleman Hurteau, Richard Halliburton, Richie Parris, Hal Hood, Scott Fitzgerald, Billy Johnson, Tim Hampton, Ken Barlow

### Varsity Football

J.V. Volleyball

J.V. Volleyball

Coach Elizabeth Jackson, Captains Sarah Dowdey, Colleen Barrett

TEAM MEMBERS: Seated: Ruth Grant, Sarah Dowdey, Colleen Barrett, Betsy Tucker, Kneeling: Cindy Bonestell, Donna Cress, Robin Miller, Stephanie Iley, Vicki Horton, Standing: Lisa Cauthen, Carla Liske, Sally Brewster, Glenda Young, Norma Poplin, Missy Barnette, Lynda Brown, Coach Jackson