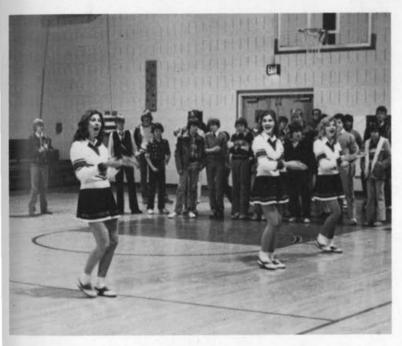

#### **B-Varsity Cheerleaders**

Advisor Evelyn King with Head Caroline Webb

TEAM MEMBERS: Carol Mosack, Christy Jacobs, Caroline Webb (Head), Laura Weddington, Gayle Walding, Cammie McManus, Julie Thompson, Paige Darden