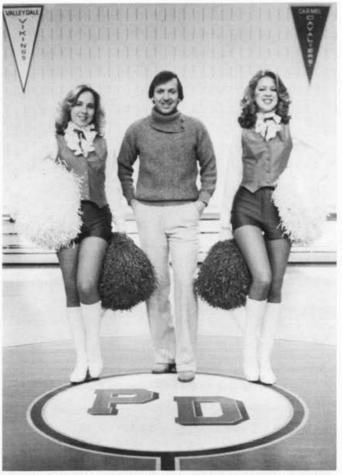

Leigh Tigniere - Head, Kathy Taylor - Advisor

### Varsity Cheerleaders

TEAM MEMBERS: Debbie Jones, Cathy Booker, Tammi Edmundson, Lisa Brogan, Gayle Weddington, Amy Hunt, Beth Jetton, Leigh Tigniere, Anne Sherrill