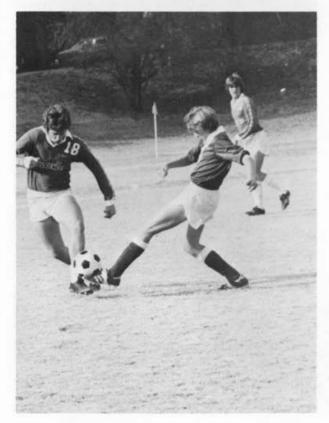

#### Varsity Soccer

Coach Mike Schaeffer, Captains Brian Hamilton, Ralph Meekins

| DS |                     |     |   |
|----|---------------------|-----|---|
| 2  | Northside           | - 7 | 0 |
| 2  | Country Day         |     | 0 |
| 2  | Latin               |     | 0 |
| 0  | Christian           |     | 2 |
| 8  | Carmel              |     | 1 |
| 8  | Valleydale          |     | 1 |
| 0  | Independence        |     | 3 |
| 1  | Northside           |     | 2 |
| 3  | Country Day         |     | 2 |
| 0  | Latin               |     | 0 |
| 2  | Christian           |     | 0 |
| 3  | Carmel              |     | 0 |
| 2  | Bollingbrook School |     | 0 |
| 6  | Valleydale          |     | 0 |
| 4  | Independence        |     | 1 |
| 2  | Latin               |     | 1 |
| 1  | Myers Park          |     | 1 |
| 2  | Greenfield          |     | 0 |
| 1  | Ravenscroft         |     | 2 |
| 3  | Hale                |     | 3 |
| 2  | Country Day         |     | 1 |
| 2  | Forsyth C.D.        |     | 2 |

TEAM MEMBERS: Bill Cathey, Mike Hutton, Ralph Meekins, Chip Stokes, Chip Billings, Mike Webb, Paul Jones, Timmy Smith, Dave Harmon, Evan Solomon, Dean Cockinos, Chip Emery, Ken Foust, Coach Schaeffer, Kevin Heisler, Tom Walker, Don Dishen, Scott Nelson. Jon Heisler, Ritchie Dohrmann, Tom Terry, Paul King, Chris Braswell, David Brown, Roman Davis, Brian Hamilton, Tom Hamilton

Varsity Soccer