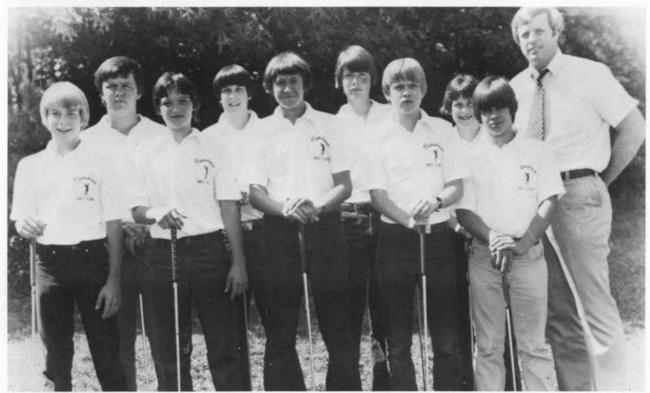

TEAM MEMBERS: John Felton, Brad Smith, Brad Jakubsen, Mark Snoddy, Mike Hutton, Norm Schellenger, Jeff Livingston, Coach Ben Topham, Roman Davis, George Schellenger, Brian Fazia

| PDS  | L | Carmel               |         |
|------|---|----------------------|---------|
|      | W | Country Day          |         |
|      | L | Wallace O'Neal Acad. |         |
|      | W | Northside Christian  | Varsity |
|      | L | Gaston Day           | vaisity |
|      | W | Wallace O'Neal Acad. | Tonnic  |
| W    | W | Catawba              | Tennis  |
|      | W | Charlotte Christian  | 1       |
| - 60 | W | Latin                | and     |
|      | W | Northside            | aria    |
|      | W | Valleydale           | Golf    |
|      | W | Spartanburg Day      | GUII    |
|      |   |                      |         |

TEAM MEMBERS: Coach Alan Voight, Joe Craig, Steve Roberts, Tommy Patterson, Barry Slade, Billy Estridge, Deac Dawson, Vernon Nelson, Todd Cooper