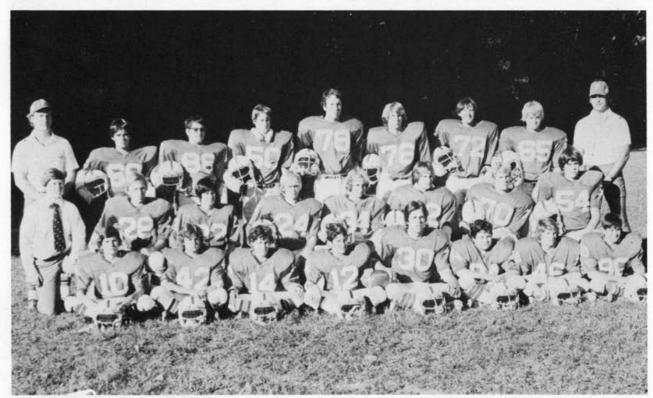

#### Varsity Football

TEAM MEMBERS: Coach Kopel, Hal Twisdale, Barry Slade, Billy Estridge, Buddy Jordan, Chuck Hicks, Coach Murdock, Dallas Drake, Mel Rose, Jed DeHaven, Travis DeHaven, Harvey Carpenter, Greg Graham, Don Dishen, Coleman Hurteau, Richard Halliburton, Richie Parris, Hal Hood, Scott Fitzgerald, Billy Johnson, Tim Hampton, Ken Barlow