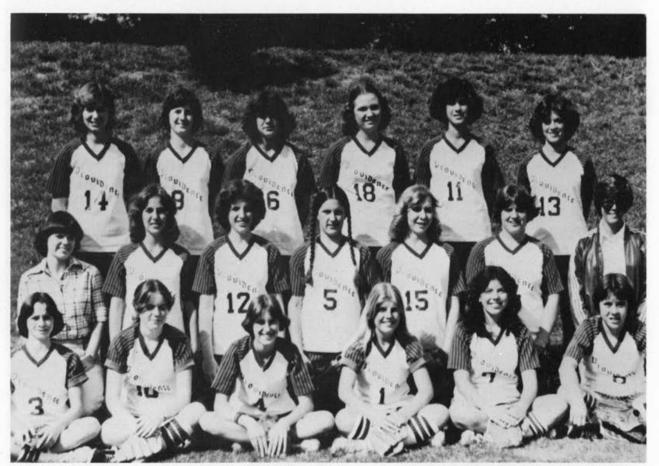

Softball

TEAM MEMBERS: Tara Rand, Alyson Rose, Sandy Bell, Alice Sensenbrenner, Betsy Floyd, Amy Hunt, Diane Wilson, Gina Efird, Cindy Griffin, Beth Priest, Lynn Williamson, Mary Hood, Coach Jayn Cox, Becky Smith, Debbie Davis, Suzy Johnson, Kinney Tuggle, Barbara Wilson, Kathy Pearman