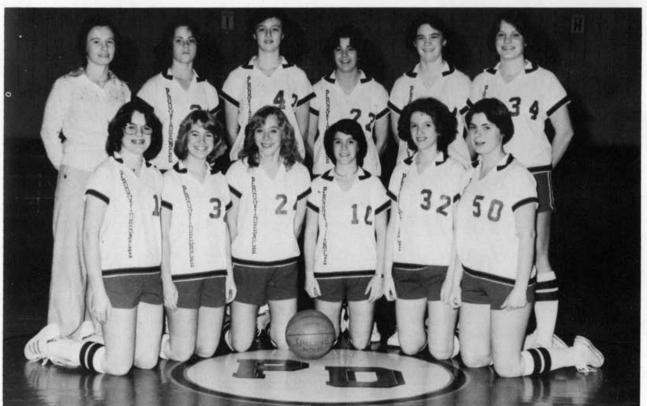

Varsity Girls Basketball

TEAM MEMBERS: Coach Jackson, Sally Brewster, Janet Selph, Sandy Bell, Lisa Cauthen, Mary Hood, Monica Hornberg, Sarah Dowdey, Lynn Williamson, Betsy Wright, Cindy Griffin, Susan Palmer

## Varsity Girls Basketball

#### Conference Champions