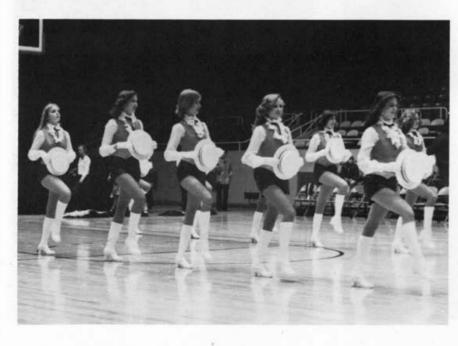

#### Drill Team

Advisor Tim Bagwell with Co-Heads Amanda Tucker and Claudia Morgan

TEAM MEMBERS: Lisa Nesta, Lauren Smith, Leigh Twisdale, Janice Shipley, Tanya Joyce, Sandra Good, Laurie Gardiner, Lisa Barringer, Laura DeHaven, Claudia Morgan, Amanda Tucker, Patricia Good, Anne Wise, Debbie Mobley, Kathy Bahr, Delane Bovender