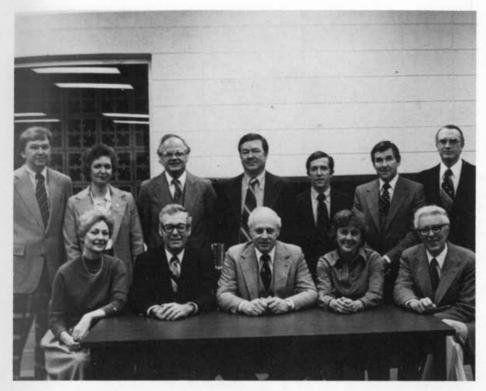

#### **Board of Directors**

GENE N. KING Chairman THOMAS L. RIDENHOUR President DAVA COX Secretary JAMES L. WILLIAMSON Treasurer GILBERT C. BELL BARBARA COOPER DR. HOWARD T. DeHAVEN WILLIAM R. ECHOLS R. J. EDMUNDSON DR. JOHN W. FOUST GENE GOLDBERG **DORIS MEEKINS** RICHARD M. PATTERSON