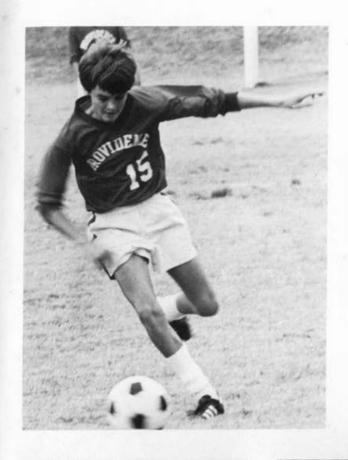

#### Varsity Soccer

Coach Mike Schaeffer, Captains Brian Hamilton, Ralph Meekins

| DS |                     |     |   |
|----|---------------------|-----|---|
| 2  | Northside           | - 7 | 0 |
| 2  | Country Day         |     | 0 |
| 2  | Latin               |     | 0 |
| 0  | Christian           |     | 2 |
| 8  | Carmel              |     | 1 |
| 8  | Valleydale          |     | 1 |
| 0  | Independence        |     | 3 |
| 1  | Northside           |     | 2 |
| 3  | Country Day         |     | 2 |
| 0  | Latin               |     | 0 |
| 2  | Christian           |     | 0 |
| 3  | Carmel              |     | 0 |
| 2  | Bollingbrook School |     | 0 |
| 6  | Valleydale          |     | 0 |
| 4  | Independence        |     | 1 |
| 2  | Latin               |     | 1 |
| 1  | Myers Park          |     | 1 |
| 2  | Greenfield          |     | 0 |
| 1  | Ravenscroft         |     | 2 |
| 3  | Hale                |     | 3 |
| 2  | Country Day         |     | 1 |
| 2  | Forsyth C.D.        |     | 2 |

TEAM MEMBERS: Bill Cathey, Mike Hutton, Ralph Meekins, Chip Stokes, Chip Billings, Mike Webb, Paul Jones, Timmy Smith, Dave Harmon, Evan Solomon, Dean Cockinos, Chip Emery, Ken Foust, Coach Schaeffer, Kevin Heisler, Tom Walker, Don Dishen, Scott Nelson. Jon Heisler, Ritchie Dohrmann, Tom Terry, Paul King, Chris Braswell, David Brown, Roman Davis, Brian Hamilton, Tom Hamilton