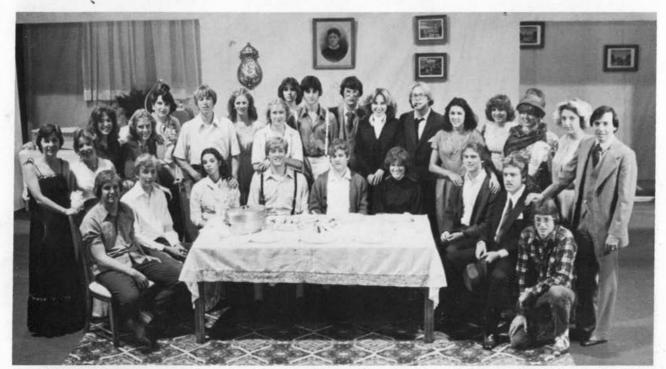

# CULTURAL ACTIVITIES

You Can't Take It With You November 14

Seated: Jeff Hall, Harvey Carpenter, Cathy Booker, Victor Ferrari, Tommy Terry, Amy Hunt, Bill Selvey, Ralph Meekins, Marshall Hampton, Standing: Mrs. Taylor, Julie Barnette, Beth Jetton, Barbara Moga, Tracy Thompson, Norman Schellenger, Janice Shipley, Cindy Snoddy, Laurie Gardiner, Kevin Heisler, Byron McMahon, Amanda Tucker, Lee Walden, Gayle Weddington, Tammi Edmundson, Leigh Tigniere, Cyndi Hart, Mr. Bagwell