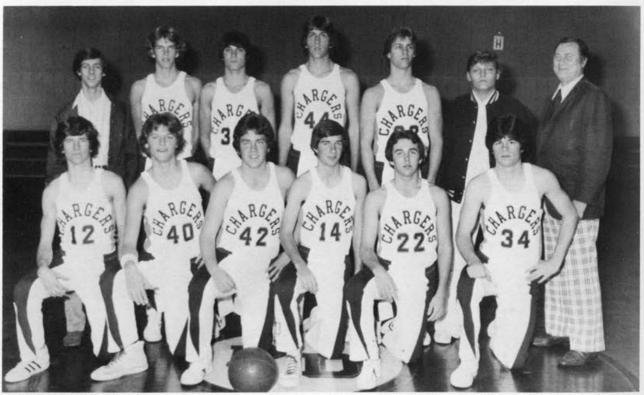

#### Varsity Basketball

Coach Chuck DeVenzio with team on the sidelines.

TEAM MEMBERS: Allen Nelson, Chip Billings, Barry Slade, Danny Cochran, Buddy Jordan, Scott Fitzgerald, Coach DeVenzio, Chris Braswell, Elton Shoemaker, Ralph Meekins, Mark Peeler, Jeff Livingston, Billy Estridge