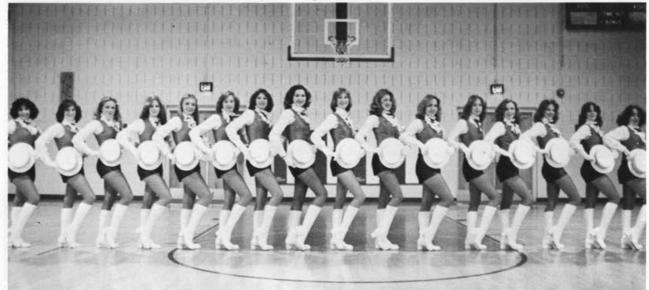

#### Drill Team

Advisor Tim Bagwell with Co-Heads Amanda Tucker and Claudia Morgan

TEAM MEMBERS: Lisa Nesta, Lauren Smith, Leigh Twisdale, Janice Shipley, Tanya Joyce, Sandra Good, Laurie Gardiner, Lisa Barringer, Laura DeHaven, Claudia Morgan, Amanda Tucker, Patricia Good, Anne Wise, Debbie Mobley, Kathy Bahr, Delane Bovender