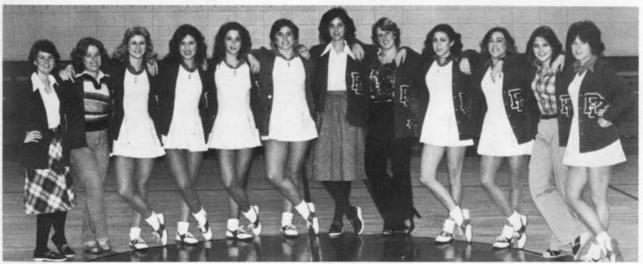

#### **B-Varsity Cheerleaders**

Advisor Evelyn King with Head Caroline Webb

TEAM MEMBERS: Carol Mosack, Christy Jacobs, Caroline Webb (Head), Laura Weddington, Gayle Walding, Cammie McManus, Julie Thompson, Paige Darden