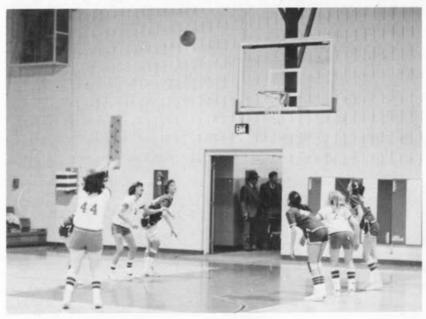

### Varsity Football

J.V. Volleyball

J.V. Volleyball

Coach Elizabeth Jackson, Captains Sarah Dowdey, Colleen Barrett

TEAM MEMBERS: Seated: Ruth Grant, Sarah Dowdey, Colleen Barrett, Betsy Tucker, Kneeling: Cindy Bonestell, Donna Cress, Robin Miller, Stephanie Iley, Vicki Horton, Standing: Lisa Cauthen, Carla Liske, Sally Brewster, Glenda Young, Norma Poplin, Missy Barnette, Lynda Brown, Coach Jackson