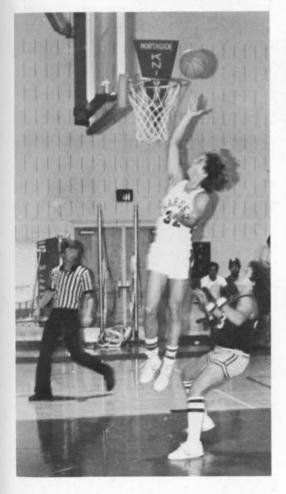

#### Varsity Basketball

Coach Chuck DeVenzio with team on the sidelines.

TEAM MEMBERS: Allen Nelson, Chip Billings, Barry Slade, Danny Cochran, Buddy Jordan, Scott Fitzgerald, Coach DeVenzio, Chris Braswell, Elton Shoemaker, Ralph Meekins, Mark Peeler, Jeff Livingston, Billy Estridge