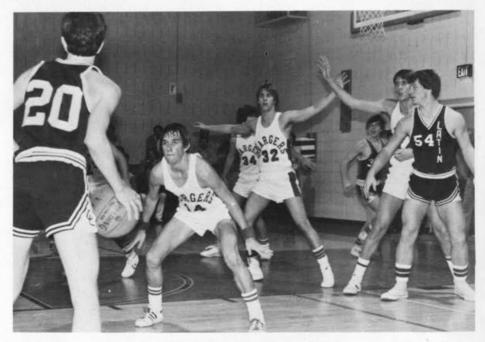

#### Varsity Basketball

Coach Chuck DeVenzio with team on the sidelines.

TEAM MEMBERS: Allen Nelson, Chip Billings, Barry Slade, Danny Cochran, Buddy Jordan, Scott Fitzgerald, Coach DeVenzio, Chris Braswell, Elton Shoemaker, Ralph Meekins, Mark Peeler, Jeff Livingston, Billy Estridge