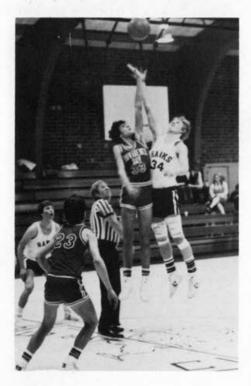

#### Varsity Basketball

Coach Chuck DeVenzio with team on the sidelines.

TEAM MEMBERS: Allen Nelson, Chip Billings, Barry Slade, Danny Cochran, Buddy Jordan, Scott Fitzgerald, Coach DeVenzio, Chris Braswell, Elton Shoemaker, Ralph Meekins, Mark Peeler, Jeff Livingston, Billy Estridge