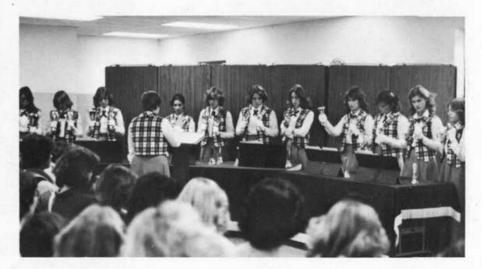

ADVANCED HANDBELLS: First row: Cammie McManus, Carol Mosack, Robin Leith, Nicole Glovier, Second Row: Gina Efird, Mary Hood, Susan Wray, Third Row: Kim Godwin, Donna Godwin, Mrs. Perkins — advisor, Danielle Anselment

INSTRUMENTAL MUSIC: Mrs. Soltys, Advisor

Girls' Ensemble and Handbells — Christmas Program, December 19

"Twas The Night Before Christmas" — December 18