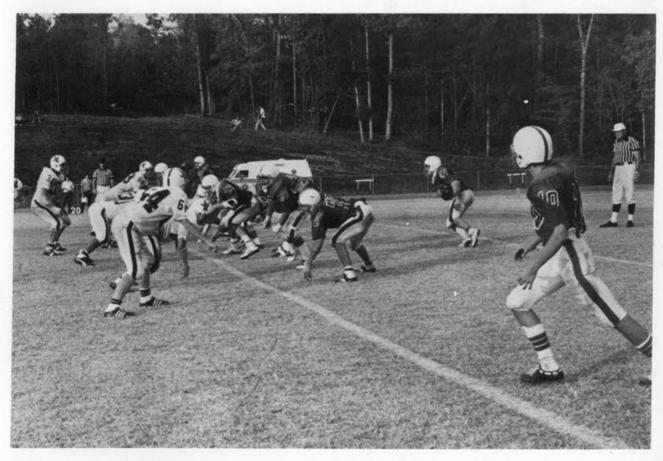

#### Varsity Football

TEAM MEMBERS: Coach Kopel, Hal Twisdale, Barry Slade, Billy Estridge, Buddy Jordan, Chuck Hicks, Coach Murdock, Dallas Drake, Mel Rose, Jed DeHaven, Travis DeHaven, Harvey Carpenter, Greg Graham, Don Dishen, Coleman Hurteau, Richard Halliburton, Richie Parris, Hal Hood, Scott Fitzgerald, Billy Johnson, Tim Hampton, Ken Barlow

### Varsity Football

J.V. Volleyball

J.V. Volleyball

Coach Elizabeth Jackson, Captains Sarah Dowdey, Colleen Barrett

TEAM MEMBERS: Seated: Ruth Grant, Sarah Dowdey, Colleen Barrett, Betsy Tucker, Kneeling: Cindy Bonestell, Donna Cress, Robin Miller, Stephanie Iley, Vicki Horton, Standing: Lisa Cauthen, Carla Liske, Sally Brewster, Glenda Young, Norma Poplin, Missy Barnette, Lynda Brown, Coach Jackson