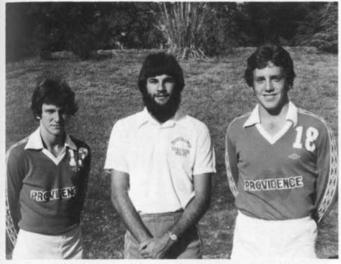

#### Varsity Soccer

Coach Mike Schaeffer, Captains Brian Hamilton, Ralph Meekins

| DS |                     |     |   |
|----|---------------------|-----|---|
| 2  | Northside           | - 7 | 0 |
| 2  | Country Day         |     | 0 |
| 2  | Latin               |     | 0 |
| 0  | Christian           |     | 2 |
| 8  | Carmel              |     | 1 |
| 8  | Valleydale          |     | 1 |
| 0  | Independence        |     | 3 |
| 1  | Northside           |     | 2 |
| 3  | Country Day         |     | 2 |
| 0  | Latin               |     | 0 |
| 2  | Christian           |     | 0 |
| 3  | Carmel              |     | 0 |
| 2  | Bollingbrook School |     | 0 |
| 6  | Valleydale          |     | 0 |
| 4  | Independence        |     | 1 |
| 2  | Latin               |     | 1 |
| 1  | Myers Park          |     | 1 |
| 2  | Greenfield          |     | 0 |
| 1  | Ravenscroft         |     | 2 |
| 3  | Hale                |     | 3 |
| 2  | Country Day         |     | 1 |
| 2  | Forsyth C.D.        |     | 2 |

TEAM MEMBERS: Bill Cathey, Mike Hutton, Ralph Meekins, Chip Stokes, Chip Billings, Mike Webb, Paul Jones, Timmy Smith, Dave Harmon, Evan Solomon, Dean Cockinos, Chip Emery, Ken Foust, Coach Schaeffer, Kevin Heisler, Tom Walker, Don Dishen, Scott Nelson. Jon Heisler, Ritchie Dohrmann, Tom Terry, Paul King, Chris Braswell, David Brown, Roman Davis, Brian Hamilton, Tom Hamilton