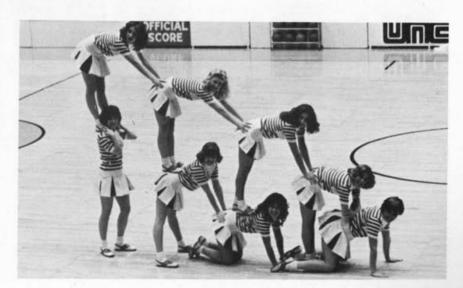

#### G.A.A. and Monogram Activities

Sweetheart Dance - February 17

"To be active is the primary vocation of man" Goethe.

J.V. Cheerleaders

Co-Head Melissa Brandt with Advisor Nancy Smith and Co-Head Suzanne Williamson