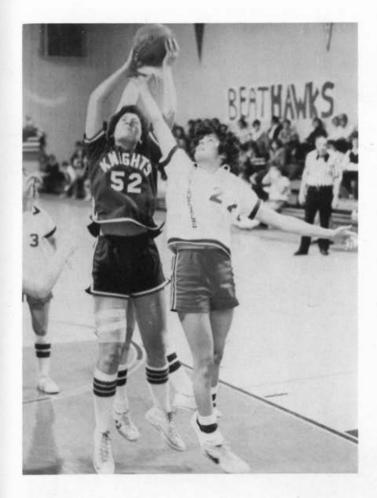

#### Varsity Basketball

Coach Chuck DeVenzio with team on the sidelines.

TEAM MEMBERS: Allen Nelson, Chip Billings, Barry Slade, Danny Cochran, Buddy Jordan, Scott Fitzgerald, Coach DeVenzio, Chris Braswell, Elton Shoemaker, Ralph Meekins, Mark Peeler, Jeff Livingston, Billy Estridge