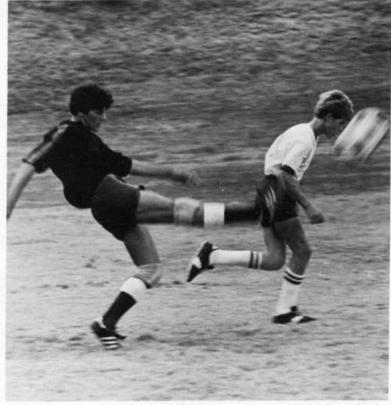

#### Varsity Soccer

Coach Mike Schaeffer, Captains Brian Hamilton, Ralph Meekins

| DS |                     |     |   |
|----|---------------------|-----|---|
| 2  | Northside           | - 7 | 0 |
| 2  | Country Day         |     | 0 |
| 2  | Latin               |     | 0 |
| 0  | Christian           |     | 2 |
| 8  | Carmel              |     | 1 |
| 8  | Valleydale          |     | 1 |
| 0  | Independence        |     | 3 |
| 1  | Northside           |     | 2 |
| 3  | Country Day         |     | 2 |
| 0  | Latin               |     | 0 |
| 2  | Christian           |     | 0 |
| 3  | Carmel              |     | 0 |
| 2  | Bollingbrook School |     | 0 |
| 6  | Valleydale          |     | 0 |
| 4  | Independence        |     | 1 |
| 2  | Latin               |     | 1 |
| 1  | Myers Park          |     | 1 |
| 2  | Greenfield          |     | 0 |
| 1  | Ravenscroft         |     | 2 |
| 3  | Hale                |     | 3 |
| 2  | Country Day         |     | 1 |
| 2  | Forsyth C.D.        |     | 2 |

TEAM MEMBERS: Bill Cathey, Mike Hutton, Ralph Meekins, Chip Stokes, Chip Billings, Mike Webb, Paul Jones, Timmy Smith, Dave Harmon, Evan Solomon, Dean Cockinos, Chip Emery, Ken Foust, Coach Schaeffer, Kevin Heisler, Tom Walker, Don Dishen, Scott Nelson. Jon Heisler, Ritchie Dohrmann, Tom Terry, Paul King, Chris Braswell, David Brown, Roman Davis, Brian Hamilton, Tom Hamilton