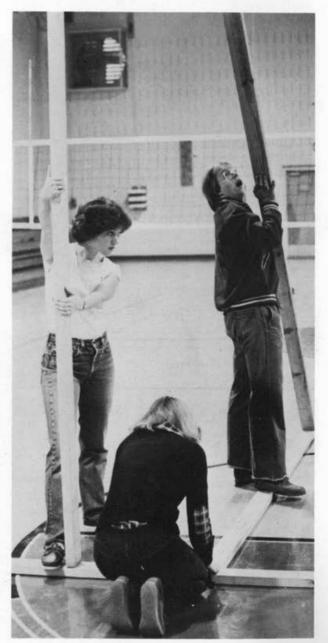

### Varsity Football

J.V. Volleyball

J.V. Volleyball

Coach Elizabeth Jackson, Captains Sarah Dowdey, Colleen Barrett

TEAM MEMBERS: Seated: Ruth Grant, Sarah Dowdey, Colleen Barrett, Betsy Tucker, Kneeling: Cindy Bonestell, Donna Cress, Robin Miller, Stephanie Iley, Vicki Horton, Standing: Lisa Cauthen, Carla Liske, Sally Brewster, Glenda Young, Norma Poplin, Missy Barnette, Lynda Brown, Coach Jackson