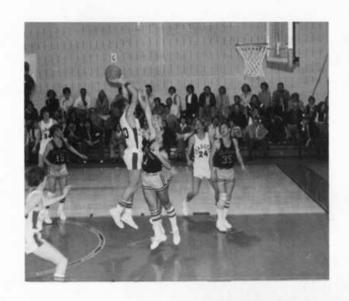

## **B-Varsity Basketball**

**B-Varsity Basketball** 

Coach Jim Cupples on the sideline.

TEAM MEMBERS: Berry Allison, Jed DeHaven, Gene Guhne, Vernon Nelson, John Montgomery, Robbie Connery, Travis DeHaven, Coach Cupples, David Thompson, Ken Barlow, David Nelson, Rod Davis, Scott Ridenhour, David Lackey