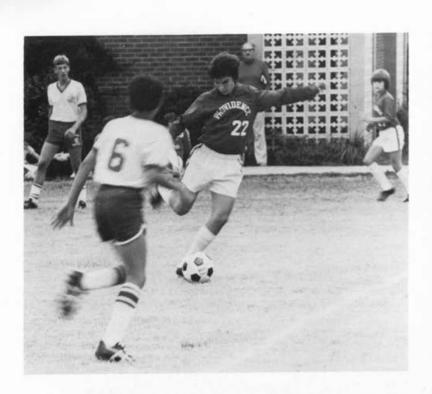

#### Varsity Soccer

Coach Mike Schaeffer, Captains Brian Hamilton, Ralph Meekins

| DS |                     |     |   |
|----|---------------------|-----|---|
| 2  | Northside           | - 7 | 0 |
| 2  | Country Day         |     | 0 |
| 2  | Latin               |     | 0 |
| 0  | Christian           |     | 2 |
| 8  | Carmel              |     | 1 |
| 8  | Valleydale          |     | 1 |
| 0  | Independence        |     | 3 |
| 1  | Northside           |     | 2 |
| 3  | Country Day         |     | 2 |
| 0  | Latin               |     | 0 |
| 2  | Christian           |     | 0 |
| 3  | Carmel              |     | 0 |
| 2  | Bollingbrook School |     | 0 |
| 6  | Valleydale          |     | 0 |
| 4  | Independence        |     | 1 |
| 2  | Latin               |     | 1 |
| 1  | Myers Park          |     | 1 |
| 2  | Greenfield          |     | 0 |
| 1  | Ravenscroft         |     | 2 |
| 3  | Hale                |     | 3 |
| 2  | Country Day         |     | 1 |
| 2  | Forsyth C.D.        |     | 2 |

TEAM MEMBERS: Bill Cathey, Mike Hutton, Ralph Meekins, Chip Stokes, Chip Billings, Mike Webb, Paul Jones, Timmy Smith, Dave Harmon, Evan Solomon, Dean Cockinos, Chip Emery, Ken Foust, Coach Schaeffer, Kevin Heisler, Tom Walker, Don Dishen, Scott Nelson. Jon Heisler, Ritchie Dohrmann, Tom Terry, Paul King, Chris Braswell, David Brown, Roman Davis, Brian Hamilton, Tom Hamilton