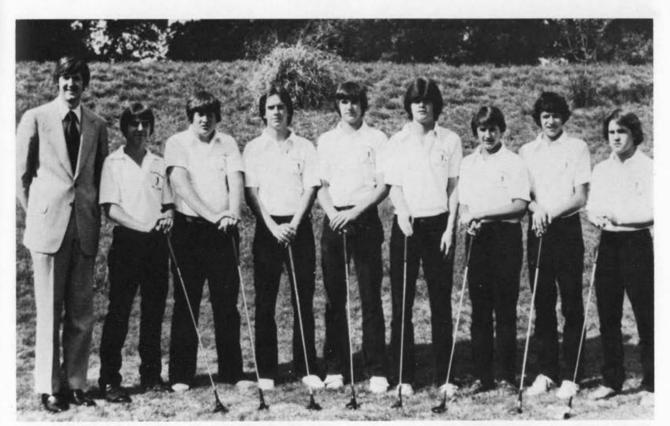

TEAM MEMBERS: Coach Alan Voight, Joe Craig, Steve Roberts, Tommy Patterson, Barry Slade, Billy Estridge, Deac Dawson, Vernon Nelson, Todd Cooper