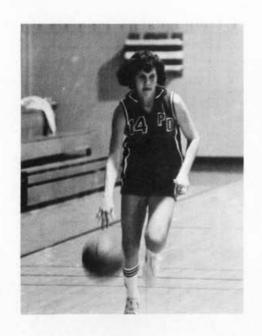

Varsity Girls Basketball

TEAM MEMBERS: Coach Jackson, Sally Brewster, Janet Selph, Sandy Bell, Lisa Cauthen, Mary Hood, Monica Hornberg, Sarah Dowdey, Lynn Williamson, Betsy Wright, Cindy Griffin, Susan Palmer