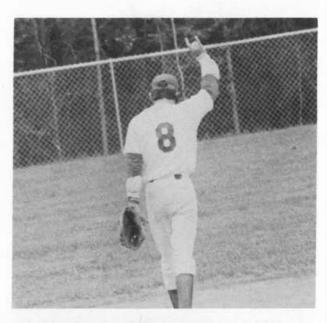

# Varsity Baseball

#### Varsity Baseball

| PDS  | 11 | Camden        | 3  |
|------|----|---------------|----|
| 1 00 | 2  | Winyaw        | 3  |
|      | 3  | Howard        | 2  |
|      | 11 | Valleydale    | 10 |
|      | 0  | Country Day   | 3  |
|      | 9  | Carmel        | 8  |
|      | 15 | Christian     | 6  |
|      | 8  | Northside     | 2  |
|      | 18 | Latin         | 5  |
|      | 12 | Christian     | 3  |
|      | 19 | Valleydale    | 0  |
|      | 0  | Country Day   | 1  |
|      | 9  | Carmel        | 2  |
|      | 9  | Christ School | 6  |
|      | 9  | Northside     | 2  |
|      | 8  | Latin         | 3  |
|      | 11 | Valleydale    | 1  |
|      | 10 | Christian     | 0  |
|      | 9  | Northside     | 1  |
|      | 5  | Country Day   | 6  |
|      | 1  | Country Day   | 7  |