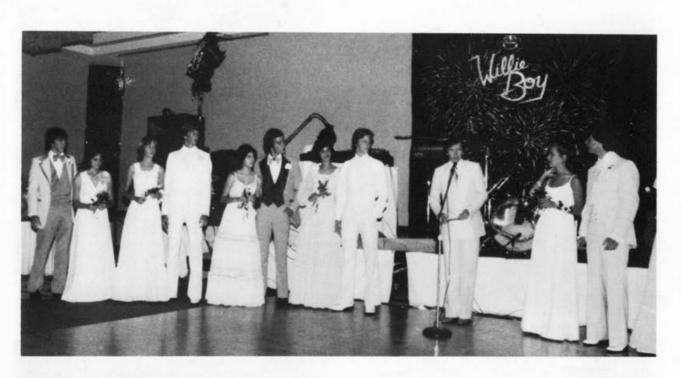

# CULTURAL ACTIVITIES

You Can't Take It With You November 14

Seated: Jeff Hall, Harvey Carpenter, Cathy Booker, Victor Ferrari, Tommy Terry, Amy Hunt, Bill Selvey, Ralph Meekins, Marshall Hampton, Standing: Mrs. Taylor, Julie Barnette, Beth Jetton, Barbara Moga, Tracy Thompson, Norman Schellenger, Janice Shipley, Cindy Snoddy, Laurie Gardiner, Kevin Heisler, Byron McMahon, Amanda Tucker, Lee Walden, Gayle Weddington, Tammi Edmundson, Leigh Tigniere, Cyndi Hart, Mr. Bagwell