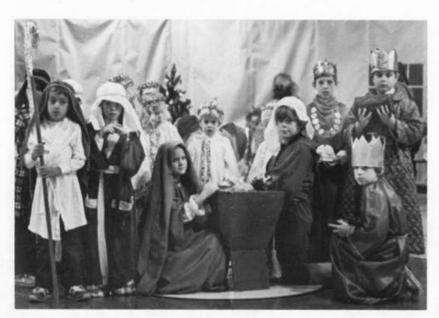

# CULTURAL ACTIVITIES

You Can't Take It With You November 14

Seated: Jeff Hall, Harvey Carpenter, Cathy Booker, Victor Ferrari, Tommy Terry, Amy Hunt, Bill Selvey, Ralph Meekins, Marshall Hampton, Standing: Mrs. Taylor, Julie Barnette, Beth Jetton, Barbara Moga, Tracy Thompson, Norman Schellenger, Janice Shipley, Cindy Snoddy, Laurie Gardiner, Kevin Heisler, Byron McMahon, Amanda Tucker, Lee Walden, Gayle Weddington, Tammi Edmundson, Leigh Tigniere, Cyndi Hart, Mr. Bagwell