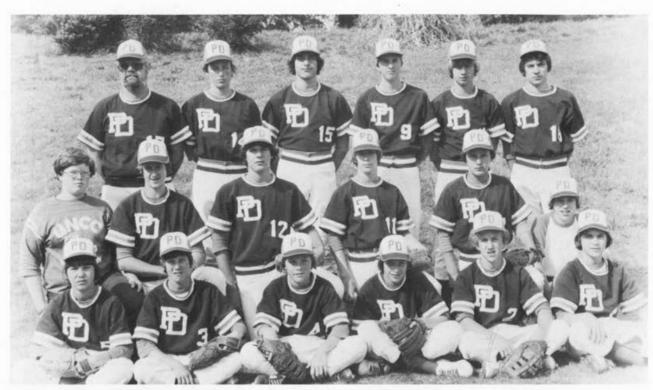

#### Varsity Baseball

| PDS  | 11 | Camden        | 3  |
|------|----|---------------|----|
| 1 00 | 2  | Winyaw        | 3  |
|      | 3  | Howard        | 2  |
|      | 11 | Valleydale    | 10 |
|      | 0  | Country Day   | 3  |
|      | 9  | Carmel        | 8  |
|      | 15 | Christian     | 6  |
|      | 8  | Northside     | 2  |
|      | 18 | Latin         | 5  |
|      | 12 | Christian     | 3  |
|      | 19 | Valleydale    | 0  |
|      | 0  | Country Day   | 1  |
|      | 9  | Carmel        | 2  |
|      | 9  | Christ School | 6  |
|      | 9  | Northside     | 2  |
|      | 8  | Latin         | 3  |
|      | 11 | Valleydale    | 1  |
|      | 10 | Christian     | 0  |
|      | 9  | Northside     | 1  |
|      | 5  | Country Day   | 6  |
|      | 1  | Country Day   | 7  |

Captain Mel Rose, Coach Crawford, Captain Rick Hunter

TEAM MEMBERS: David Jackson, Bob Garrison, Rick Hunter, Greg Graham, Coach Crawford, Kenny Boxer, Buddy Jordan, Bill Selvey, Ralph Meekins, Mel Rose, Tim Hampton, Don Dishen, Mark Peeler, Coco Suarez, Marc Sagovac