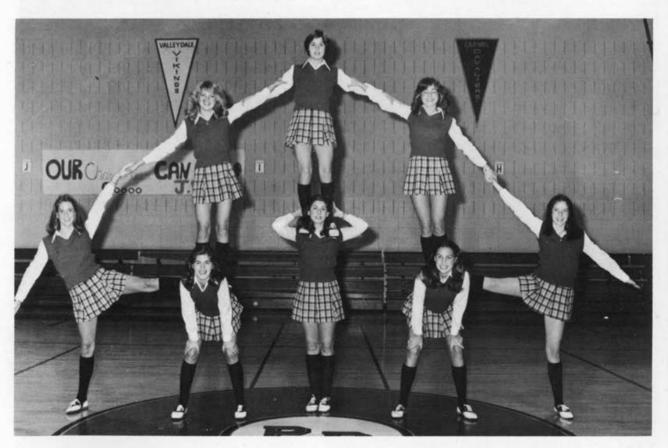

#### G.A.A. and Monogram Activities

Sweetheart Dance - February 17

"To be active is the primary vocation of man" Goethe.

J.V. Cheerleaders

Co-Head Melissa Brandt with Advisor Nancy Smith and Co-Head Suzanne Williamson

TEAM MEMBERS: Ashley Hinton, Lisa Harmon, Melissa Brandt (Co-Head), Suzanne Williamson (Co-Head), Elizabeth McCorkle, Logan Vaughn, Laura Foust

J.V. Football

J.V. Football

Coaches Jim Wade, Ed Gash, and Captains Charlie Porter, Rick Holt