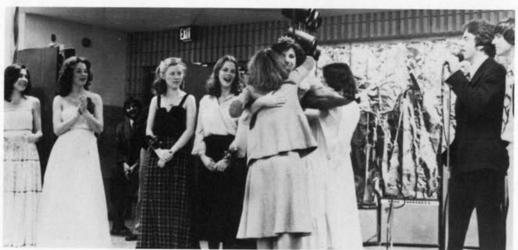

HOMECOMING COURT

Cammie McManus, Amy Hunt, Betsy Floyd, Susan Salley, Tricia Ballentine

Sweetheart Queen - Betsy Floyd