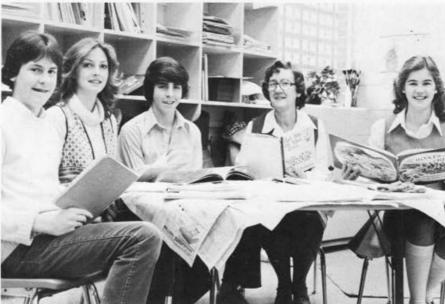

#### Library

#### Library Assistants

Jyoti Arora Cindy Bonestell John Brooks Hollie Brown Angela Carras Catherine Cox Carol Dancy Chip Emery Jim Emery Steve Ertel Kelly Finley Laura Foust Shorty Greene Jennifer Hart Donna High Abigail Hollowell Vicki Horton Kim Hunter Stephanie Iley Chris Jugis Kenny McManus Leigh Morgan Scott Nelson Lee Reynolds Holly Shipley Cammie Van Every Glenda Young

BOBBYE LINN Librarian

SHIRLEY GARDINER Assistant Librarian

CANSES SMITH Library Assistant