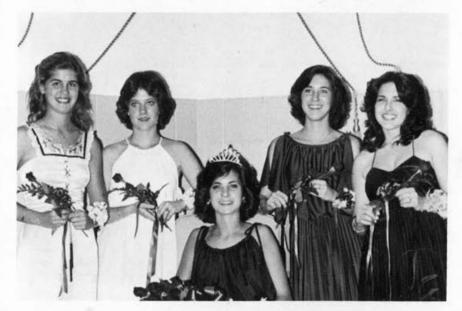

HOMECOMING COURT

Cammie McManus, Amy Hunt, Betsy Floyd, Susan Salley, Tricia Ballentine

Sweetheart Queen - Betsy Floyd