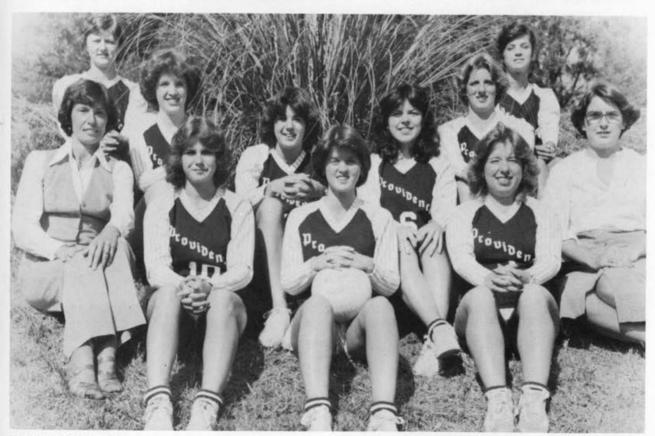

#### Varsity Volleyball

Coach Gayle Baker, Captains Teri Lore, Anne Reynolds

| PDS |                |
|-----|----------------|
| W   | East           |
| W   | Latin          |
| W   | Latin          |
| W   | Latin          |
| W   | Country Day    |
| W   | Country Day    |
| W   | Country Day    |
| L   | Country Day    |
| L   | Country Day    |
| W   | Gaston Day     |
| L   | Gaston Day     |
| W   | Northside      |
| W   | Northside      |
| W   | Valleydale     |
| W   | Valleydale     |
| W   | Christ School  |
| W   | Christ School  |
| W   | Carmel Academy |
| W   | Carmel Academy |
| W   | Forsyth C.D.   |
| W   | Salem Academy  |

TEAM MEMBERS: Janet Selph, Cindy Griffin, Sandy Bell, Barbara Wilson, Teri Lore, Betsy Floyd, Coach Baker, Anne Reynolds, Lisa Pullen, Julie Barnette, Tracy Thompson