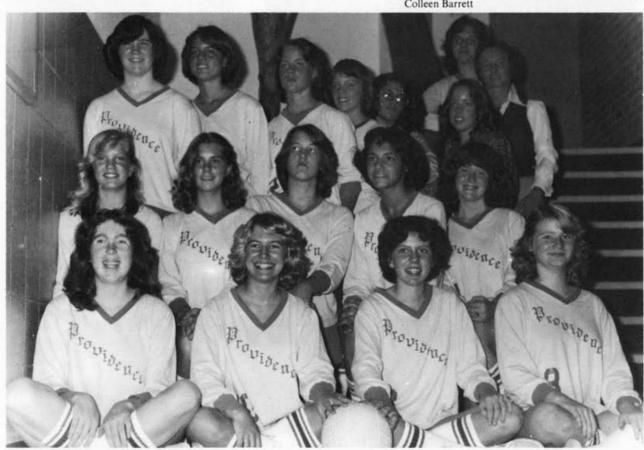

### Varsity Football

J.V. Volleyball

J.V. Volleyball

Coach Elizabeth Jackson, Captains Sarah Dowdey, Colleen Barrett

TEAM MEMBERS: Seated: Ruth Grant, Sarah Dowdey, Colleen Barrett, Betsy Tucker, Kneeling: Cindy Bonestell, Donna Cress, Robin Miller, Stephanie Iley, Vicki Horton, Standing: Lisa Cauthen, Carla Liske, Sally Brewster, Glenda Young, Norma Poplin, Missy Barnette, Lynda Brown, Coach Jackson