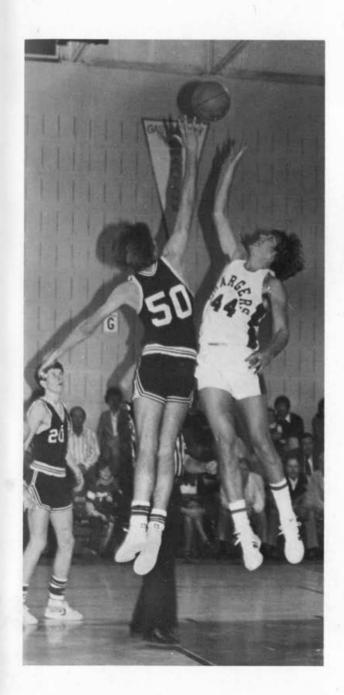

#### Varsity Basketball

Coach Chuck DeVenzio with team on the sidelines.

TEAM MEMBERS: Allen Nelson, Chip Billings, Barry Slade, Danny Cochran, Buddy Jordan, Scott Fitzgerald, Coach DeVenzio, Chris Braswell, Elton Shoemaker, Ralph Meekins, Mark Peeler, Jeff Livingston, Billy Estridge