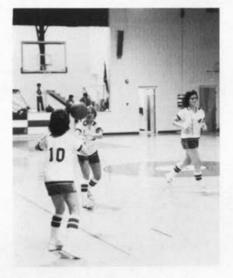

#### Varsity Volleyball

Coach Gayle Baker, Captains Teri Lore, Anne Reynolds

| PDS |                |
|-----|----------------|
| W   | East           |
| W   | Latin          |
| W   | Latin          |
| W   | Latin          |
| W   | Country Day    |
| W   | Country Day    |
| W   | Country Day    |
| L   | Country Day    |
| L   | Country Day    |
| W   | Gaston Day     |
| L   | Gaston Day     |
| W   | Northside      |
| W   | Northside      |
| W   | Valleydale     |
| W   | Valleydale     |
| W   | Christ School  |
| W   | Christ School  |
| W   | Carmel Academy |
| W   | Carmel Academy |
| W   | Forsyth C.D.   |
| W   | Salem Academy  |

TEAM MEMBERS: Janet Selph, Cindy Griffin, Sandy Bell, Barbara Wilson, Teri Lore, Betsy Floyd, Coach Baker, Anne Reynolds, Lisa Pullen, Julie Barnette, Tracy Thompson