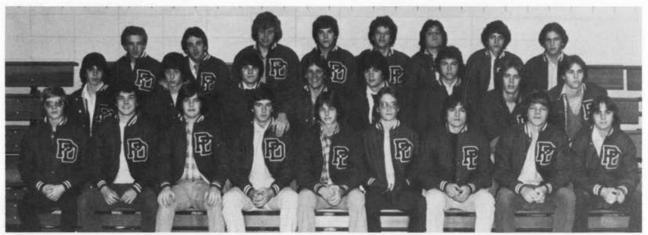

Monogram Club

OFFICERS: Ralph Meekins, President; Mike Hutton, Vice-President; Chris Braswell, Sec./Treas., Mr. Murdock — Advisor

MEMBERS: Back row: Tom Hamilton, Jeff Livingston, Chuck Hicks, Jed DeHaven, Travis DeHaven, Tim Hampton, Vernon Nelson, Todd Cooper, Middle row: Jon Heisler, Hal Twisdale, Barry Slade, Dallas Drake, Billy Estridge, Chip Stokes, Mike Webb, Buddy Jordan, Front row: Ken Barlow, Billy Johnson, Richie Parris, Mark Peeler, Paul King, Hal Hood, Dean Cockinos, Ken Foust, Joe Craig — Not Pictured: Richie Sykes, Steve Roberts

SENIOR MEMBERS: Back row: Lee Walden, Norman Schellenger, John Felton, Mike Hutton, Danny Cochran, Chip Billings, Chip Emery, Brian Fazia, Middle row: Greg Graham, Chris Braswell, Tommy Walker, Bill Selvey, Harvey Carpenter, Roman Davis, Nash Glaze, Front row: Ralph Meekins, Mel Rose, Coleman Hurteau, Scott Fitzgerald, Tom Terry, Victor Ferrari, Don Dishen, Brian Hamilton — Not Pictured: Kevin Heisler, Paul Jones, Martin Joyce