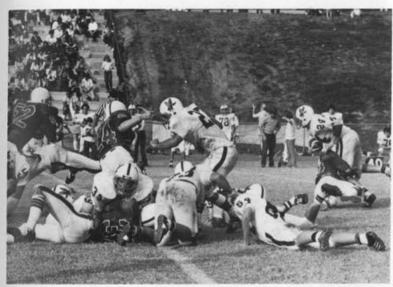

#### Varsity Football

TEAM MEMBERS: Coach Kopel, Hal Twisdale, Barry Slade, Billy Estridge, Buddy Jordan, Chuck Hicks, Coach Murdock, Dallas Drake, Mel Rose, Jed DeHaven, Travis DeHaven, Harvey Carpenter, Greg Graham, Don Dishen, Coleman Hurteau, Richard Halliburton, Richie Parris, Hal Hood, Scott Fitzgerald, Billy Johnson, Tim Hampton, Ken Barlow

### Varsity Football

J.V. Volleyball

J.V. Volleyball

Coach Elizabeth Jackson, Captains Sarah Dowdey, Colleen Barrett

TEAM MEMBERS: Seated: Ruth Grant, Sarah Dowdey, Colleen Barrett, Betsy Tucker, Kneeling: Cindy Bonestell, Donna Cress, Robin Miller, Stephanie Iley, Vicki Horton, Standing: Lisa Cauthen, Carla Liske, Sally Brewster, Glenda Young, Norma Poplin, Missy Barnette, Lynda Brown, Coach Jackson