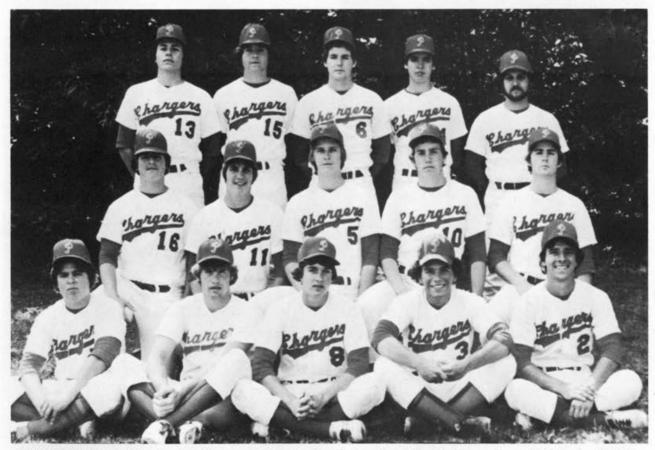

# Varsity Baseball

#### Varsity Baseball

| PDS  | 11 | Camden        | 3  |
|------|----|---------------|----|
| 1 00 | 2  | Winyaw        | 3  |
|      | 3  | Howard        | 2  |
|      | 11 | Valleydale    | 10 |
|      | 0  | Country Day   | 3  |
|      | 9  | Carmel        | 8  |
|      | 15 | Christian     | 6  |
|      | 8  | Northside     | 2  |
|      | 18 | Latin         | 5  |
|      | 12 | Christian     | 3  |
|      | 19 | Valleydale    | 0  |
|      | 0  | Country Day   | 1  |
|      | 9  | Carmel        | 2  |
|      | 9  | Christ School | 6  |
|      | 9  | Northside     | 2  |
|      | 8  | Latin         | 3  |
|      | 11 | Valleydale    | 1  |
|      | 10 | Christian     | 0  |
|      | 9  | Northside     | 1  |
|      | 5  | Country Day   | 6  |
|      | 1  | Country Day   | 7  |

Captain Mel Rose, Coach Crawford, Captain Rick Hunter

TEAM MEMBERS: David Jackson, Bob Garrison, Rick Hunter, Greg Graham, Coach Crawford, Kenny Boxer, Buddy Jordan, Bill Selvey, Ralph Meekins, Mel Rose, Tim Hampton, Don Dishen, Mark Peeler, Coco Suarez, Marc Sagovac