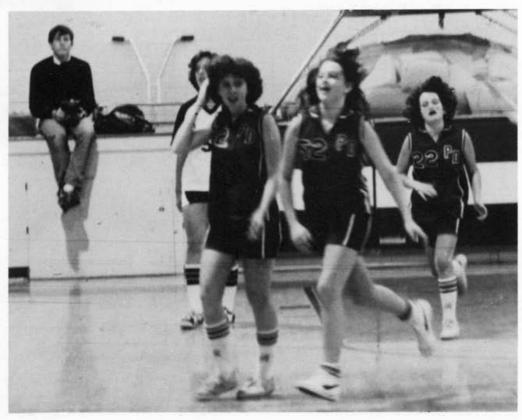

Varsity Girls Basketball

TEAM MEMBERS: Coach Jackson, Sally Brewster, Janet Selph, Sandy Bell, Lisa Cauthen, Mary Hood, Monica Hornberg, Sarah Dowdey, Lynn Williamson, Betsy Wright, Cindy Griffin, Susan Palmer