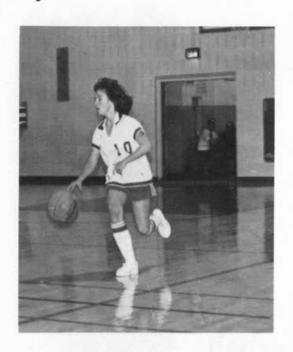

Varsity Girls Basketball

TEAM MEMBERS: Coach Jackson, Sally Brewster, Janet Selph, Sandy Bell, Lisa Cauthen, Mary Hood, Monica Hornberg, Sarah Dowdey, Lynn Williamson, Betsy Wright, Cindy Griffin, Susan Palmer

## Varsity Girls Basketball