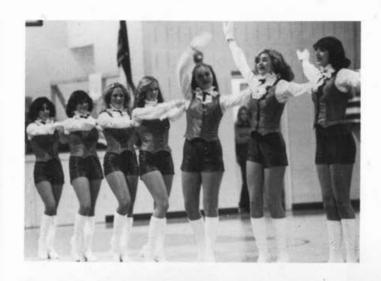

#### Drill Team

Advisor Tim Bagwell with Co-Heads Amanda Tucker and Claudia Morgan

TEAM MEMBERS: Lisa Nesta, Lauren Smith, Leigh Twisdale, Janice Shipley, Tanya Joyce, Sandra Good, Laurie Gardiner, Lisa Barringer, Laura DeHaven, Claudia Morgan, Amanda Tucker, Patricia Good, Anne Wise, Debbie Mobley, Kathy Bahr, Delane Bovender