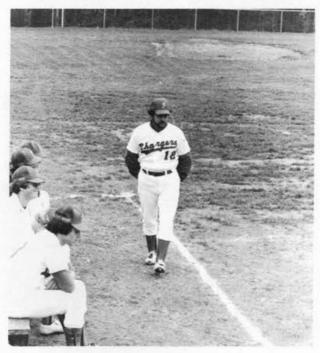

# Varsity Baseball

#### Varsity Baseball

| PDS  | 11 | Camden        | 3  |
|------|----|---------------|----|
| 1 00 | 2  | Winyaw        | 3  |
|      | 3  | Howard        | 2  |
|      | 11 | Valleydale    | 10 |
|      | 0  | Country Day   | 3  |
|      | 9  | Carmel        | 8  |
|      | 15 | Christian     | 6  |
|      | 8  | Northside     | 2  |
|      | 18 | Latin         | 5  |
|      | 12 | Christian     | 3  |
|      | 19 | Valleydale    | 0  |
|      | 0  | Country Day   | 1  |
|      | 9  | Carmel        | 2  |
|      | 9  | Christ School | 6  |
|      | 9  | Northside     | 2  |
|      | 8  | Latin         | 3  |
|      | 11 | Valleydale    | 1  |
|      | 10 | Christian     | 0  |
|      | 9  | Northside     | 1  |
|      | 5  | Country Day   | 6  |
|      | 1  | Country Day   | 7  |

Captain Mel Rose, Coach Crawford, Captain Rick Hunter

TEAM MEMBERS: David Jackson, Bob Garrison, Rick Hunter, Greg Graham, Coach Crawford, Kenny Boxer, Buddy Jordan, Bill Selvey, Ralph Meekins, Mel Rose, Tim Hampton, Don Dishen, Mark Peeler, Coco Suarez, Marc Sagovac