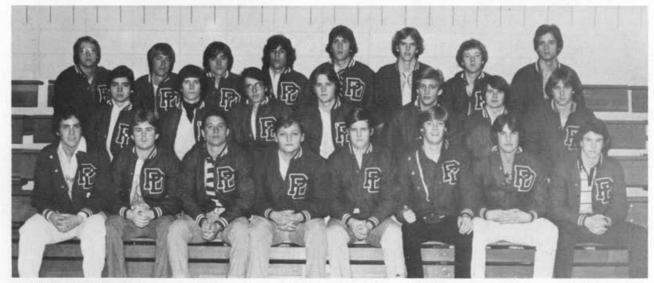

Monogram Club

OFFICERS: Ralph Meekins, President; Mike Hutton, Vice-President; Chris Braswell, Sec./Treas., Mr. Murdock — Advisor

MEMBERS: Back row: Tom Hamilton, Jeff Livingston, Chuck Hicks, Jed DeHaven, Travis DeHaven, Tim Hampton, Vernon Nelson, Todd Cooper, Middle row: Jon Heisler, Hal Twisdale, Barry Slade, Dallas Drake, Billy Estridge, Chip Stokes, Mike Webb, Buddy Jordan, Front row: Ken Barlow, Billy Johnson, Richie Parris, Mark Peeler, Paul King, Hal Hood, Dean Cockinos, Ken Foust, Joe Craig — Not Pictured: Richie Sykes, Steve Roberts

SENIOR MEMBERS: Back row: Lee Walden, Norman Schellenger, John Felton, Mike Hutton, Danny Cochran, Chip Billings, Chip Emery, Brian Fazia, Middle row: Greg Graham, Chris Braswell, Tommy Walker, Bill Selvey, Harvey Carpenter, Roman Davis, Nash Glaze, Front row: Ralph Meekins, Mel Rose, Coleman Hurteau, Scott Fitzgerald, Tom Terry, Victor Ferrari, Don Dishen, Brian Hamilton — Not Pictured: Kevin Heisler, Paul Jones, Martin Joyce