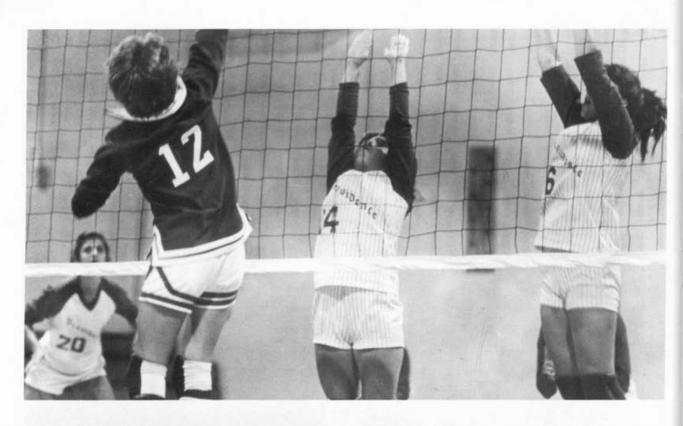

### Varsity Football

J.V. Volleyball

J.V. Volleyball

Coach Elizabeth Jackson, Captains Sarah Dowdey, Colleen Barrett

TEAM MEMBERS: Seated: Ruth Grant, Sarah Dowdey, Colleen Barrett, Betsy Tucker, Kneeling: Cindy Bonestell, Donna Cress, Robin Miller, Stephanie Iley, Vicki Horton, Standing: Lisa Cauthen, Carla Liske, Sally Brewster, Glenda Young, Norma Poplin, Missy Barnette, Lynda Brown, Coach Jackson

#### Varsity Volleyball

Coach Gayle Baker, Captains Teri Lore, Anne Reynolds

| PDS |                |
|-----|----------------|
| W   | East           |
| W   | Latin          |
| W   | Latin          |
| W   | Latin          |
| W   | Country Day    |
| W   | Country Day    |
| W   | Country Day    |
| L   | Country Day    |
| L   | Country Day    |
| W   | Gaston Day     |
| L   | Gaston Day     |
| W   | Northside      |
| W   | Northside      |
| W   | Valleydale     |
| W   | Valleydale     |
| W   | Christ School  |
| W   | Christ School  |
| W   | Carmel Academy |
| W   | Carmel Academy |
| W   | Forsyth C.D.   |
| W   | Salem Academy  |