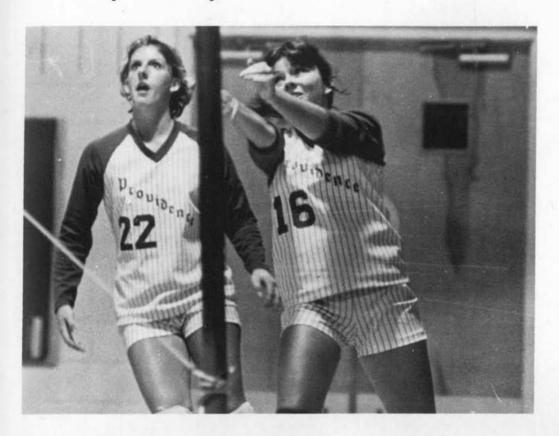

#### Varsity Volleyball

Coach Gayle Baker, Captains Teri Lore, Anne Reynolds

| PDS |                |
|-----|----------------|
| W   | East           |
| W   | Latin          |
| W   | Latin          |
| W   | Latin          |
| W   | Country Day    |
| W   | Country Day    |
| W   | Country Day    |
| L   | Country Day    |
| L   | Country Day    |
| W   | Gaston Day     |
| L   | Gaston Day     |
| W   | Northside      |
| W   | Northside      |
| W   | Valleydale     |
| W   | Valleydale     |
| W   | Christ School  |
| W   | Christ School  |
| W   | Carmel Academy |
| W   | Carmel Academy |
| W   | Forsyth C.D.   |
| W   | Salem Academy  |

TEAM MEMBERS: Janet Selph, Cindy Griffin, Sandy Bell, Barbara Wilson, Teri Lore, Betsy Floyd, Coach Baker, Anne Reynolds, Lisa Pullen, Julie Barnette, Tracy Thompson