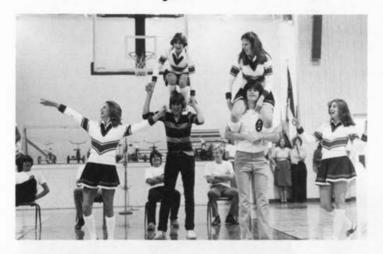

#### **B-Varsity Cheerleaders**

Advisor Evelyn King with Head Caroline Webb

TEAM MEMBERS: Carol Mosack, Christy Jacobs, Caroline Webb (Head), Laura Weddington, Gayle Walding, Cammie McManus, Julie Thompson, Paige Darden

Leigh Tigniere - Head, Kathy Taylor - Advisor

### Varsity Cheerleaders

TEAM MEMBERS: Debbie Jones, Cathy Booker, Tammi Edmundson, Lisa Brogan, Gayle Weddington, Amy Hunt, Beth Jetton, Leigh Tigniere, Anne Sherrill

# Varsity Cheerleaders