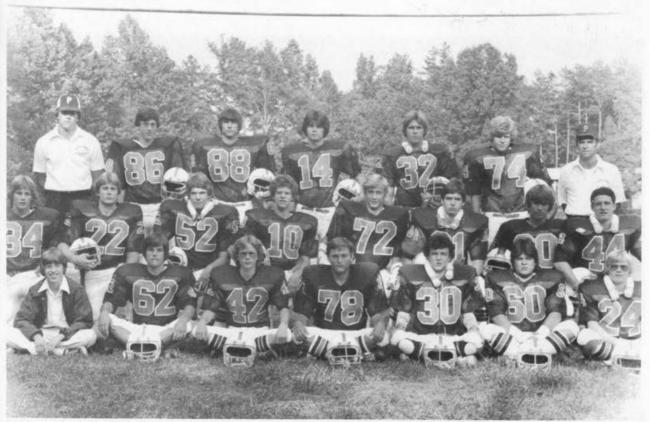

#### Varsity Football

TEAM MEMBERS: Coach Kopel, Hal Twisdale, Barry Slade, Billy Estridge, Buddy Jordan, Chuck Hicks, Coach Murdock, Dallas Drake, Mel Rose, Jed DeHaven, Travis DeHaven, Harvey Carpenter, Greg Graham, Don Dishen, Coleman Hurteau, Richard Halliburton, Richie Parris, Hal Hood, Scott Fitzgerald, Billy Johnson, Tim Hampton, Ken Barlow