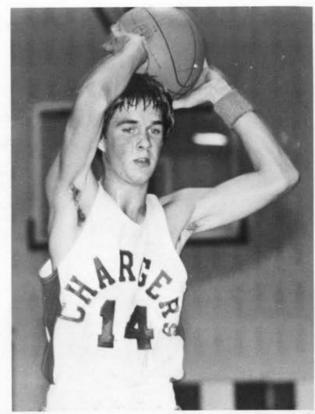

#### Varsity Basketball

Coach Chuck DeVenzio with team on the sidelines.

TEAM MEMBERS: Allen Nelson, Chip Billings, Barry Slade, Danny Cochran, Buddy Jordan, Scott Fitzgerald, Coach DeVenzio, Chris Braswell, Elton Shoemaker, Ralph Meekins, Mark Peeler, Jeff Livingston, Billy Estridge