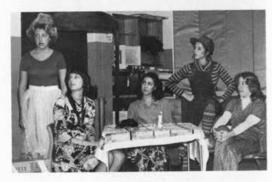

# CULTURAL ACTIVITIES

You Can't Take It With You November 14

Seated: Jeff Hall, Harvey Carpenter, Cathy Booker, Victor Ferrari, Tommy Terry, Amy Hunt, Bill Selvey, Ralph Meekins, Marshall Hampton, Standing: Mrs. Taylor, Julie Barnette, Beth Jetton, Barbara Moga, Tracy Thompson, Norman Schellenger, Janice Shipley, Cindy Snoddy, Laurie Gardiner, Kevin Heisler, Byron McMahon, Amanda Tucker, Lee Walden, Gayle Weddington, Tammi Edmundson, Leigh Tigniere, Cyndi Hart, Mr. Bagwell