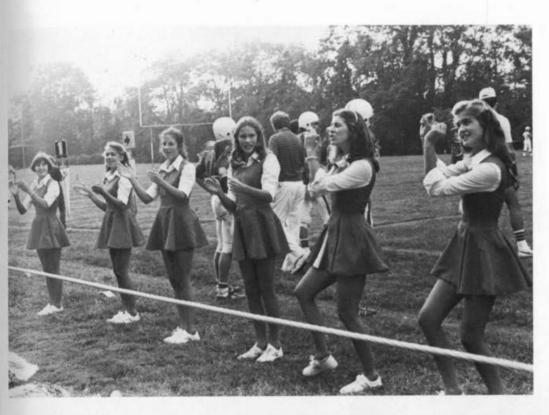

### Varsity Cheerleaders

TEAM MEMBERS: Debbie Jones, Cathy Booker, Tammi Edmundson, Lisa Brogan, Gayle Weddington, Amy Hunt, Beth Jetton, Leigh Tigniere, Anne Sherrill

# Varsity Cheerleaders