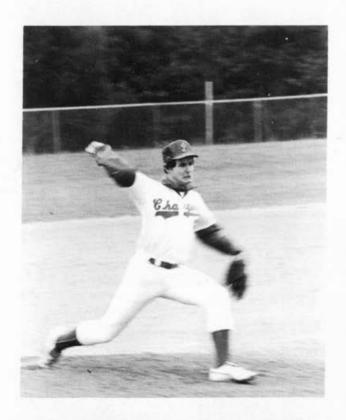

# Varsity Baseball

#### Varsity Baseball

| PDS  | 11 | Camden        | 3  |
|------|----|---------------|----|
| 1 00 | 2  | Winyaw        | 3  |
|      | 3  | Howard        | 2  |
|      | 11 | Valleydale    | 10 |
|      | 0  | Country Day   | 3  |
|      | 9  | Carmel        | 8  |
|      | 15 | Christian     | 6  |
|      | 8  | Northside     | 2  |
|      | 18 | Latin         | 5  |
|      | 12 | Christian     | 3  |
|      | 19 | Valleydale    | 0  |
|      | 0  | Country Day   | 1  |
|      | 9  | Carmel        | 2  |
|      | 9  | Christ School | 6  |
|      | 9  | Northside     | 2  |
|      | 8  | Latin         | 3  |
|      | 11 | Valleydale    | 1  |
|      | 10 | Christian     | 0  |
|      | 9  | Northside     | 1  |
|      | 5  | Country Day   | 6  |
|      | 1  | Country Day   | 7  |