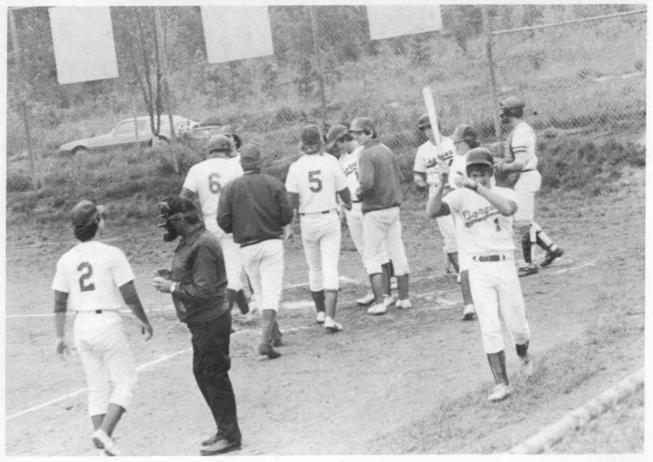

# Varsity Baseball

#### Varsity Baseball

| PDS  | 11 | Camden        | 3  |
|------|----|---------------|----|
| 1 00 | 2  | Winyaw        | 3  |
|      | 3  | Howard        | 2  |
|      | 11 | Valleydale    | 10 |
|      | 0  | Country Day   | 3  |
|      | 9  | Carmel        | 8  |
|      | 15 | Christian     | 6  |
|      | 8  | Northside     | 2  |
|      | 18 | Latin         | 5  |
|      | 12 | Christian     | 3  |
|      | 19 | Valleydale    | 0  |
|      | 0  | Country Day   | 1  |
|      | 9  | Carmel        | 2  |
|      | 9  | Christ School | 6  |
|      | 9  | Northside     | 2  |
|      | 8  | Latin         | 3  |
|      | 11 | Valleydale    | 1  |
|      | 10 | Christian     | 0  |
|      | 9  | Northside     | 1  |
|      | 5  | Country Day   | 6  |
|      | 1  | Country Day   | 7  |