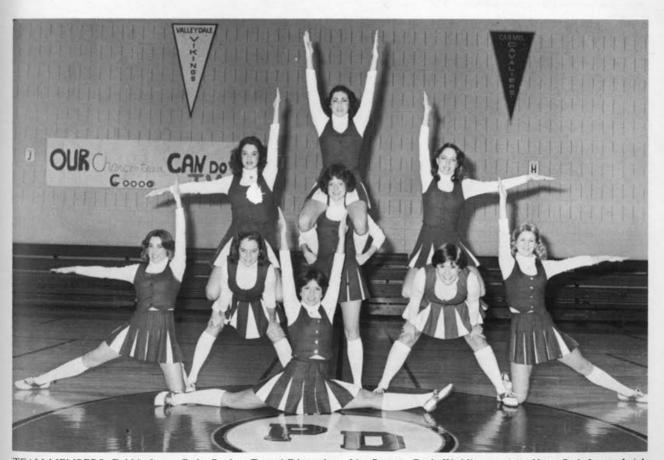

### Varsity Cheerleaders

TEAM MEMBERS: Debbie Jones, Cathy Booker, Tammi Edmundson, Lisa Brogan, Gayle Weddington, Amy Hunt, Beth Jetton, Leigh Tigniere, Anne Sherrill

# Varsity Cheerleaders