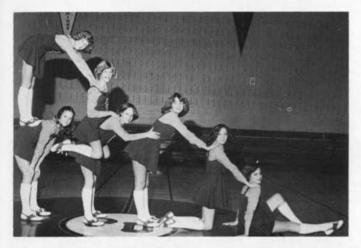

#### G.A.A. and Monogram Activities

Sweetheart Dance - February 17

"To be active is the primary vocation of man" Goethe.

J.V. Cheerleaders

Co-Head Melissa Brandt with Advisor Nancy Smith and Co-Head Suzanne Williamson

TEAM MEMBERS: Ashley Hinton, Lisa Harmon, Melissa Brandt (Co-Head), Suzanne Williamson (Co-Head), Elizabeth McCorkle, Logan Vaughn, Laura Foust

J.V. Football

J.V. Football

Coaches Jim Wade, Ed Gash, and Captains Charlie Porter, Rick Holt