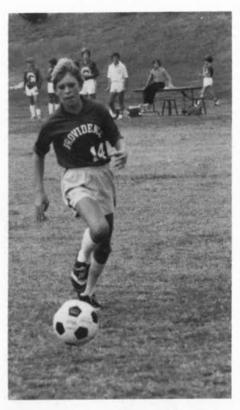

#### Varsity Soccer

Coach Mike Schaeffer, Captains Brian Hamilton, Ralph Meekins

| DS |                     |     |   |
|----|---------------------|-----|---|
| 2  | Northside           | - 7 | 0 |
| 2  | Country Day         |     | 0 |
| 2  | Latin               |     | 0 |
| 0  | Christian           |     | 2 |
| 8  | Carmel              |     | 1 |
| 8  | Valleydale          |     | 1 |
| 0  | Independence        |     | 3 |
| 1  | Northside           |     | 2 |
| 3  | Country Day         |     | 2 |
| 0  | Latin               |     | 0 |
| 2  | Christian           |     | 0 |
| 3  | Carmel              |     | 0 |
| 2  | Bollingbrook School |     | 0 |
| 6  | Valleydale          |     | 0 |
| 4  | Independence        |     | 1 |
| 2  | Latin               |     | 1 |
| 1  | Myers Park          |     | 1 |
| 2  | Greenfield          |     | 0 |
| 1  | Ravenscroft         |     | 2 |
| 3  | Hale                |     | 3 |
| 2  | Country Day         |     | 1 |
| 2  | Forsyth C.D.        |     | 2 |

TEAM MEMBERS: Bill Cathey, Mike Hutton, Ralph Meekins, Chip Stokes, Chip Billings, Mike Webb, Paul Jones, Timmy Smith, Dave Harmon, Evan Solomon, Dean Cockinos, Chip Emery, Ken Foust, Coach Schaeffer, Kevin Heisler, Tom Walker, Don Dishen, Scott Nelson. Jon Heisler, Ritchie Dohrmann, Tom Terry, Paul King, Chris Braswell, David Brown, Roman Davis, Brian Hamilton, Tom Hamilton