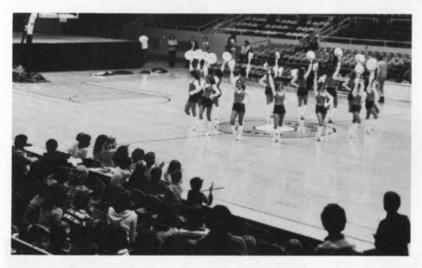

#### Drill Team

Advisor Tim Bagwell with Co-Heads Amanda Tucker and Claudia Morgan

TEAM MEMBERS: Lisa Nesta, Lauren Smith, Leigh Twisdale, Janice Shipley, Tanya Joyce, Sandra Good, Laurie Gardiner, Lisa Barringer, Laura DeHaven, Claudia Morgan, Amanda Tucker, Patricia Good, Anne Wise, Debbie Mobley, Kathy Bahr, Delane Bovender