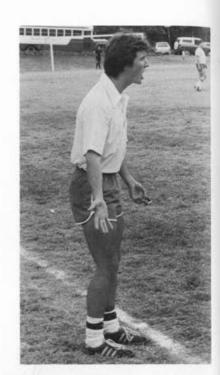

| Christ School  |
| W   | Christ School  |
| W   | Carmel Academy |
| W   | Carmel Academy |
| W   | Forsyth C.D.   |
| W   | Salem Academy  |



TEAM MEMBERS: Janet Selph, Cindy Griffin, Sandy Bell, Barbara Wilson, Teri Lore, Betsy Floyd, Coach Baker, Anne Reynolds, Lisa Pullen, Julie Barnette, Tracy Thompson









## Varsity Volleyball















J.V. Soccer







| PDS |             |     |
|-----|-------------|-----|
| 1   | Northside   | 0   |
| 0   | Country Day | 1   |
| 0   | Latin       | 2   |
| 2   | Christian   | 2 2 |
| 2   | Carmel      | 0   |
| 5   | Valleydale  | 1   |
| 1   | Northside   | 2   |
| 2   | Country Day | 0   |
| 0   | Latin       | 1   |
| 2   | Christian   | 0   |
| 3   | Carmel      | 0   |
| 4   | Valleydale  | 0   |
|     |             |     |



#### J.V. Soccer



TEAM MEMBERS: David Thompson, Mike Payne, Danny Brown, Scott Ridenhour, Randy Farmer, Craig Howell, Chris Jugis, Coach Mel Brister, Matthew Loucks, Brian Widenhouse, Shorty Greene, David Pattishall, Sterling Peeler, Ben Franklin, Mike Hubble, Moby Moore, David Lackey, Alan Wise, Mike Slade, Scott McKendree, Pat Brogan, Phil Crouson, Chris Matthews, Todd Simerly, Ronnie Lackey, Alan Bradshaw Mike Nichols, David Hood, John Hood

#### Varsity Soccer



Coach Mike Schaeffer, Captains Brian Hamilton, Ralph Meekins

| DS |                     |     |   |
|----|---------------------|-----|---|
| 2  | Northside           | - 7 | 0 |
| 2  | Country Day         |     | 0 |
| 2  | Latin               |     | 0 |
| 0  | Christian           |     | 2 |
| 8  | Carmel              |