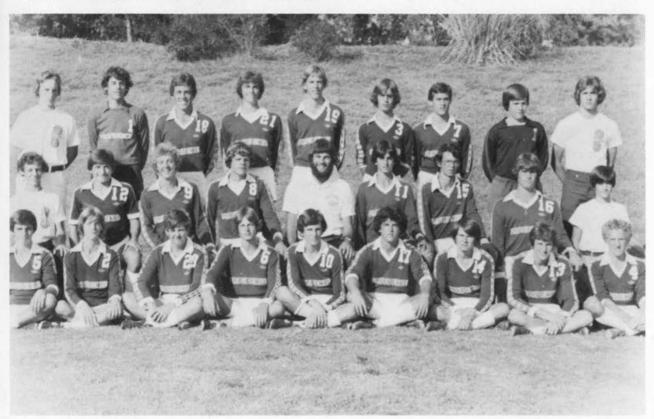

#### Varsity Soccer

Coach Mike Schaeffer, Captains Brian Hamilton, Ralph Meekins

| DS |                     |     |   |
|----|---------------------|-----|---|
| 2  | Northside           | - 7 | 0 |
| 2  | Country Day         |     | 0 |
| 2  | Latin               |     | 0 |
| 0  | Christian           |     | 2 |
| 8  | Carmel              |     | 1 |
| 8  | Valleydale          |     | 1 |
| 0  | Independence        |     | 3 |
| 1  | Northside           |     | 2 |
| 3  | Country Day         |     | 2 |
| 0  | Latin               |     | 0 |
| 2  | Christian           |     | 0 |
| 3  | Carmel              |     | 0 |
| 2  | Bollingbrook School |     | 0 |
| 6  | Valleydale          |     | 0 |
| 4  | Independence        |     | 1 |
| 2  | Latin               |     | 1 |
| 1  | Myers Park          |     | 1 |
| 2  | Greenfield          |     | 0 |
| 1  | Ravenscroft         |     | 2 |
| 3  | Hale                |     | 3 |
| 2  | Country Day         |     | 1 |
| 2  | Forsyth C.D.        |     | 2 |

TEAM MEMBERS: Bill Cathey, Mike Hutton, Ralph Meekins, Chip Stokes, Chip Billings, Mike Webb, Paul Jones, Timmy Smith, Dave Harmon, Evan Solomon, Dean Cockinos, Chip Emery, Ken Foust, Coach Schaeffer, Kevin Heisler, Tom Walker, Don Dishen, Scott Nelson. Jon Heisler, Ritchie Dohrmann, Tom Terry, Paul King, Chris Braswell, David Brown, Roman Davis, Brian Hamilton, Tom Hamilton