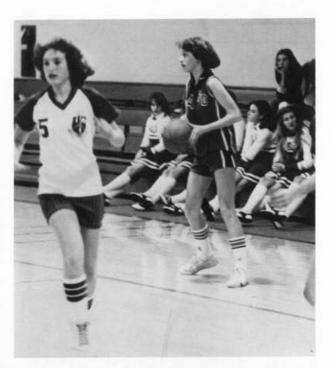

Varsity Girls Basketball

TEAM MEMBERS: Coach Jackson, Sally Brewster, Janet Selph, Sandy Bell, Lisa Cauthen, Mary Hood, Monica Hornberg, Sarah Dowdey, Lynn Williamson, Betsy Wright, Cindy Griffin, Susan Palmer