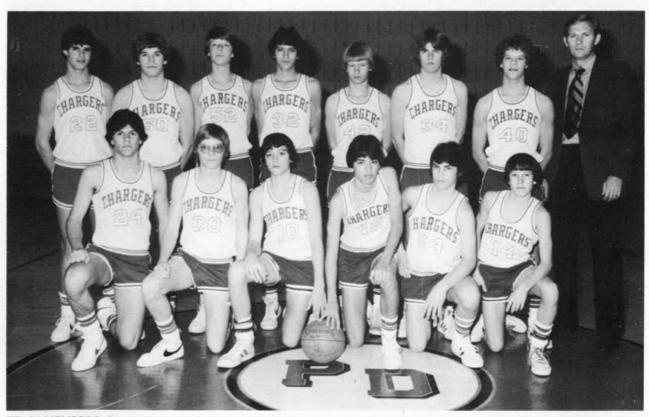

## **B-Varsity Basketball**

**B-Varsity Basketball** 

Coach Jim Cupples on the sideline.

TEAM MEMBERS: Berry Allison, Jed DeHaven, Gene Guhne, Vernon Nelson, John Montgomery, Robbie Connery, Travis DeHaven, Coach Cupples, David Thompson, Ken Barlow, David Nelson, Rod Davis, Scott Ridenhour, David Lackey