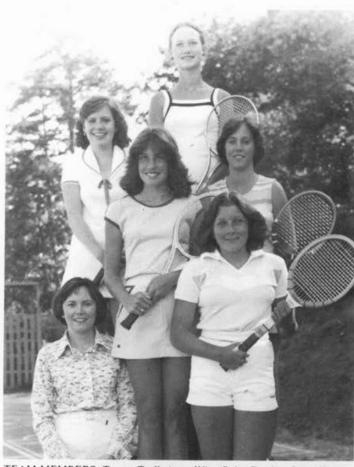

### Varsity Cheerleaders

TEAM MEMBERS: Debbie Jones, Cathy Booker, Tammi Edmundson, Lisa Brogan, Gayle Weddington, Amy Hunt, Beth Jetton, Leigh Tigniere, Anne Sherrill