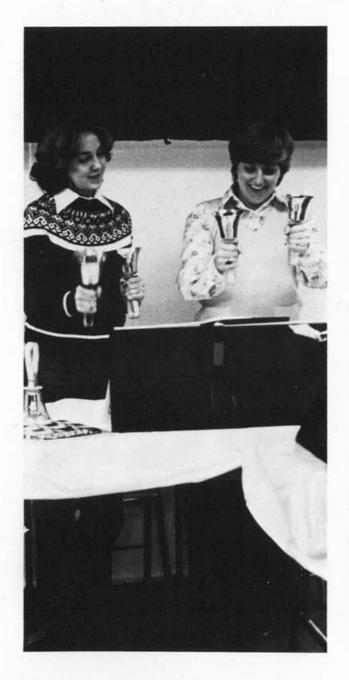

ADVANCED HANDBELLS: First row: Cammie McManus, Carol Mosack, Robin Leith, Nicole Glovier, Second Row: Gina Efird, Mary Hood, Susan Wray, Third Row: Kim Godwin, Donna Godwin, Mrs. Perkins — advisor, Danielle Anselment

INSTRUMENTAL MUSIC: Mrs. Soltys, Advisor

Girls' Ensemble and Handbells — Christmas Program, December 19

"Twas The Night Before Christmas" — December 18