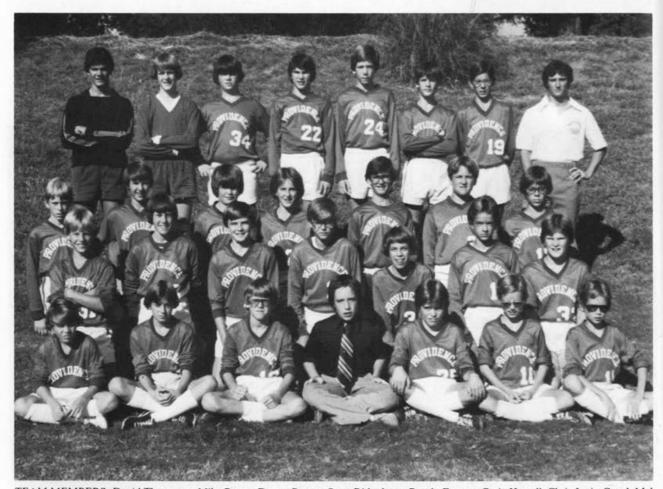

#### Varsity Soccer

Coach Mike Schaeffer, Captains Brian Hamilton, Ralph Meekins

| DS |                     |     |   |
|----|---------------------|-----|---|
| 2  | Northside           | - 7 | 0 |
| 2  | Country Day         |     | 0 |
| 2  | Latin               |     | 0 |
| 0  | Christian           |     | 2 |
| 8  | Carmel              |     | 1 |
| 8  | Valleydale          |     | 1 |
| 0  | Independence        |     | 3 |
| 1  | Northside           |     | 2 |
| 3  | Country Day         |     | 2 |
| 0  | Latin               |     | 0 |
| 2  | Christian           |     | 0 |
| 3  | Carmel              |     | 0 |
| 2  | Bollingbrook School |     | 0 |
| 6  | Valleydale          |     | 0 |
| 4  | Independence        |     | 1 |
| 2  | Latin               |     | 1 |
| 1  | Myers Park          |     | 1 |
| 2  | Greenfield          |     | 0 |
| 1  | Ravenscroft         |     | 2 |
| 3  | Hale                |     | 3 |
| 2  | Country Day         |     | 1 |
| 2  | Forsyth C.D.        |     | 2 |

TEAM MEMBERS: Bill Cathey, Mike Hutton, Ralph Meekins, Chip Stokes, Chip Billings, Mike Webb, Paul Jones, Timmy Smith, Dave Harmon, Evan Solomon, Dean Cockinos, Chip Emery, Ken Foust, Coach Schaeffer, Kevin Heisler, Tom Walker, Don Dishen, Scott Nelson. Jon Heisler, Ritchie Dohrmann, Tom Terry, Paul King, Chris Braswell, David Brown, Roman Davis, Brian Hamilton, Tom Hamilton