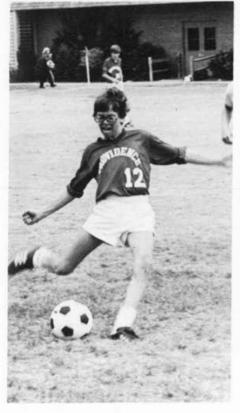

#### Varsity Soccer

Coach Mike Schaeffer, Captains Brian Hamilton, Ralph Meekins

| DS |                     |     |   |
|----|---------------------|-----|---|
| 2  | Northside           | - 7 | 0 |
| 2  | Country Day         |     | 0 |
| 2  | Latin               |     | 0 |
| 0  | Christian           |     | 2 |
| 8  | Carmel              |     | 1 |
| 8  | Valleydale          |     | 1 |
| 0  | Independence        |     | 3 |
| 1  | Northside           |     | 2 |
| 3  | Country Day         |     | 2 |
| 0  | Latin               |     | 0 |
| 2  | Christian           |     | 0 |
| 3  | Carmel              |     | 0 |
| 2  | Bollingbrook School |     | 0 |
| 6  | Valleydale          |     | 0 |
| 4  | Independence        |     | 1 |
| 2  | Latin               |     | 1 |
| 1  | Myers Park          |     | 1 |
| 2  | Greenfield          |     | 0 |
| 1  | Ravenscroft         |     | 2 |
| 3  | Hale                |     | 3 |
| 2  | Country Day         |     | 1 |
| 2  | Forsyth C.D.        |     | 2 |

TEAM MEMBERS: Bill Cathey, Mike Hutton, Ralph Meekins, Chip Stokes, Chip Billings, Mike Webb, Paul Jones, Timmy Smith, Dave Harmon, Evan Solomon, Dean Cockinos, Chip Emery, Ken Foust, Coach Schaeffer, Kevin Heisler, Tom Walker, Don Dishen, Scott Nelson. Jon Heisler, Ritchie Dohrmann, Tom Terry, Paul King, Chris Braswell, David Brown, Roman Davis, Brian Hamilton, Tom Hamilton