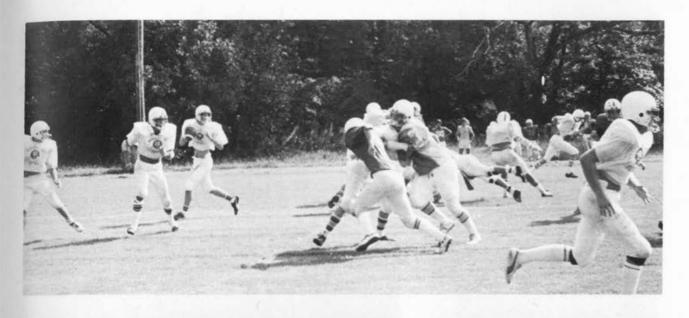

#### Varsity Football

TEAM MEMBERS: Coach Kopel, Hal Twisdale, Barry Slade, Billy Estridge, Buddy Jordan, Chuck Hicks, Coach Murdock, Dallas Drake, Mel Rose, Jed DeHaven, Travis DeHaven, Harvey Carpenter, Greg Graham, Don Dishen, Coleman Hurteau, Richard Halliburton, Richie Parris, Hal Hood, Scott Fitzgerald, Billy Johnson, Tim Hampton, Ken Barlow

### Varsity Football

J.V. Volleyball

J.V. Volleyball

Coach Elizabeth Jackson, Captains Sarah Dowdey, Colleen Barrett

TEAM MEMBERS: Seated: Ruth Grant, Sarah Dowdey, Colleen Barrett, Betsy Tucker, Kneeling: Cindy Bonestell, Donna Cress, Robin Miller, Stephanie Iley, Vicki Horton, Standing: Lisa Cauthen, Carla Liske, Sally Brewster, Glenda Young, Norma Poplin, Missy Barnette, Lynda Brown, Coach Jackson