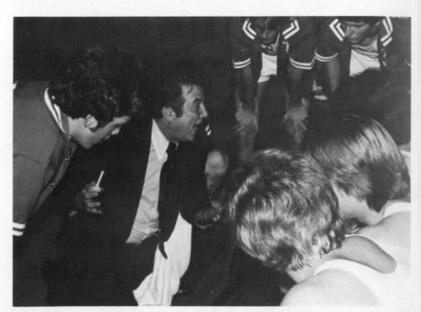

#### Varsity Basketball

Coach Chuck DeVenzio with team on the sidelines.

TEAM MEMBERS: Allen Nelson, Chip Billings, Barry Slade, Danny Cochran, Buddy Jordan, Scott Fitzgerald, Coach DeVenzio, Chris Braswell, Elton Shoemaker, Ralph Meekins, Mark Peeler, Jeff Livingston, Billy Estridge