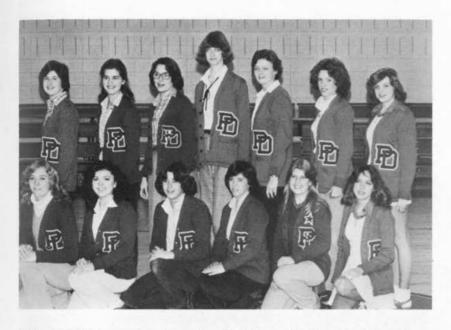

### Varsity Cheerleaders

TEAM MEMBERS: Debbie Jones, Cathy Booker, Tammi Edmundson, Lisa Brogan, Gayle Weddington, Amy Hunt, Beth Jetton, Leigh Tigniere, Anne Sherrill