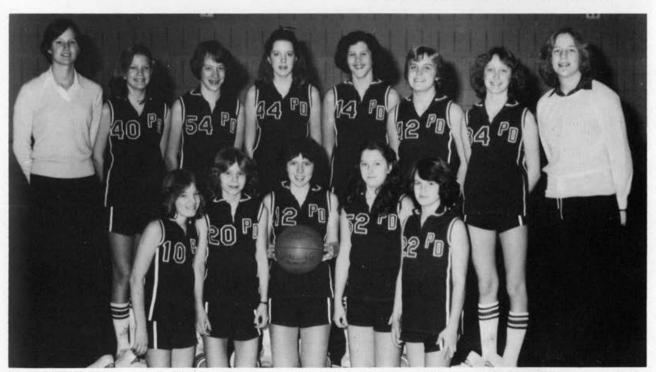

Varsity Girls Basketball

TEAM MEMBERS: Coach Jackson, Sally Brewster, Janet Selph, Sandy Bell, Lisa Cauthen, Mary Hood, Monica Hornberg, Sarah Dowdey, Lynn Williamson, Betsy Wright, Cindy Griffin, Susan Palmer