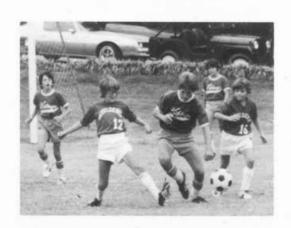

## Varsity Volleyball

J.V. Soccer

| PDS |             |     |
|-----|-------------|-----|
| 1   | Northside   | 0   |
| 0   | Country Day | 1   |
| 0   | Latin       | 2   |
| 2   | Christian   | 2 2 |
| 2   | Carmel      | 0   |
| 5   | Valleydale  | 1   |
| 1   | Northside   | 2   |
| 2   | Country Day | 0   |
| 0   | Latin       | 1   |
| 2   | Christian   | 0   |
| 3   | Carmel      | 0   |
| 4   | Valleydale  | 0   |
|     |             |     |

#### J.V. Soccer

TEAM MEMBERS: David Thompson, Mike Payne, Danny Brown, Scott Ridenhour, Randy Farmer, Craig Howell, Chris Jugis, Coach Mel Brister, Matthew Loucks, Brian Widenhouse, Shorty Greene, David Pattishall, Sterling Peeler, Ben Franklin, Mike Hubble, Moby Moore, David Lackey, Alan Wise, Mike Slade, Scott McKendree, Pat Brogan, Phil Crouson, Chris Matthews, Todd Simerly, Ronnie Lackey, Alan Bradshaw Mike Nichols, David Hood, John Hood