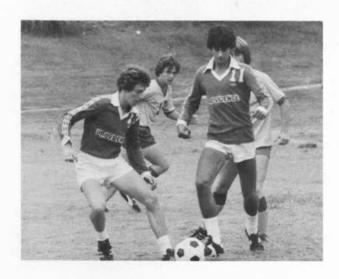

#### Varsity Soccer

Coach Mike Schaeffer, Captains Brian Hamilton, Ralph Meekins

| DS |                     |     |   |
|----|---------------------|-----|---|
| 2  | Northside           | - 7 | 0 |
| 2  | Country Day         |     | 0 |
| 2  | Latin               |     | 0 |
| 0  | Christian           |     | 2 |
| 8  | Carmel              |     | 1 |
| 8  | Valleydale          |     | 1 |
| 0  | Independence        |     | 3 |
| 1  | Northside           |     | 2 |
| 3  | Country Day         |     | 2 |
| 0  | Latin               |     | 0 |
| 2  | Christian           |     | 0 |
| 3  | Carmel              |     | 0 |
| 2  | Bollingbrook School |     | 0 |
| 6  | Valleydale          |     | 0 |
| 4  | Independence        |     | 1 |
| 2  | Latin               |     | 1 |
| 1  | Myers Park          |     | 1 |
| 2  | Greenfield          |     | 0 |
| 1  | Ravenscroft         |     | 2 |
| 3  | Hale                |     | 3 |
| 2  | Country Day         |     | 1 |
| 2  | Forsyth C.D.        |     | 2 |

TEAM MEMBERS: Bill Cathey, Mike Hutton, Ralph Meekins, Chip Stokes, Chip Billings, Mike Webb, Paul Jones, Timmy Smith, Dave Harmon, Evan Solomon, Dean Cockinos, Chip Emery, Ken Foust, Coach Schaeffer, Kevin Heisler, Tom Walker, Don Dishen, Scott Nelson. Jon Heisler, Ritchie Dohrmann, Tom Terry, Paul King, Chris Braswell, David Brown, Roman Davis, Brian Hamilton, Tom Hamilton