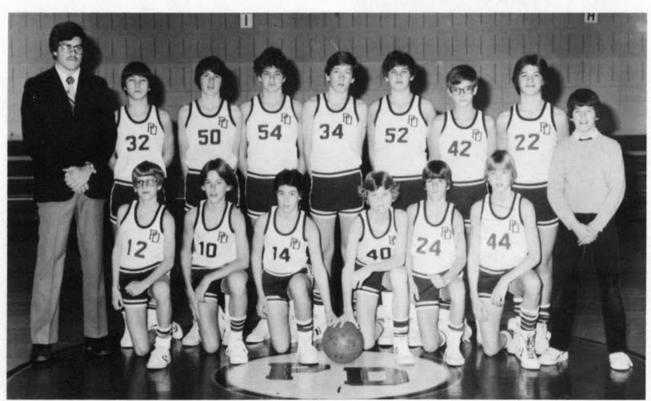

#### Varsity Basketball

Coach Chuck DeVenzio with team on the sidelines.

TEAM MEMBERS: Allen Nelson, Chip Billings, Barry Slade, Danny Cochran, Buddy Jordan, Scott Fitzgerald, Coach DeVenzio, Chris Braswell, Elton Shoemaker, Ralph Meekins, Mark Peeler, Jeff Livingston, Billy Estridge