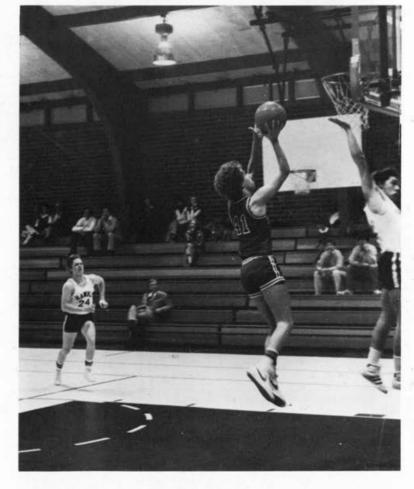

#### Varsity Basketball

Coach Chuck DeVenzio with team on the sidelines.

TEAM MEMBERS: Allen Nelson, Chip Billings, Barry Slade, Danny Cochran, Buddy Jordan, Scott Fitzgerald, Coach DeVenzio, Chris Braswell, Elton Shoemaker, Ralph Meekins, Mark Peeler, Jeff Livingston, Billy Estridge