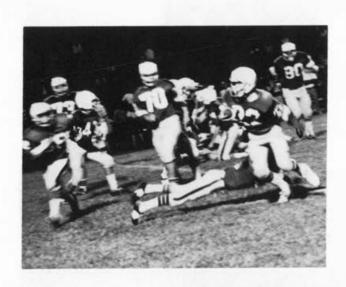

#### Varsity Football

TEAM MEMBERS: Coach Kopel, Hal Twisdale, Barry Slade, Billy Estridge, Buddy Jordan, Chuck Hicks, Coach Murdock, Dallas Drake, Mel Rose, Jed DeHaven, Travis DeHaven, Harvey Carpenter, Greg Graham, Don Dishen, Coleman Hurteau, Richard Halliburton, Richie Parris, Hal Hood, Scott Fitzgerald, Billy Johnson, Tim Hampton, Ken Barlow

### Varsity Football

J.V. Volleyball

J.V. Volleyball

Coach Elizabeth Jackson, Captains Sarah Dowdey, Colleen Barrett

TEAM MEMBERS: Seated: Ruth Grant, Sarah Dowdey, Colleen Barrett, Betsy Tucker, Kneeling: Cindy Bonestell, Donna Cress, Robin Miller, Stephanie Iley, Vicki Horton, Standing: Lisa Cauthen, Carla Liske, Sally Brewster, Glenda Young, Norma Poplin, Missy Barnette, Lynda Brown, Coach Jackson