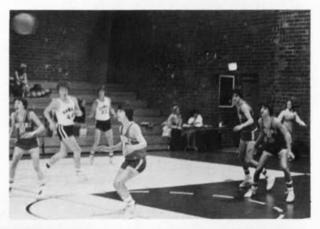

#### Varsity Basketball

Coach Chuck DeVenzio with team on the sidelines.

TEAM MEMBERS: Allen Nelson, Chip Billings, Barry Slade, Danny Cochran, Buddy Jordan, Scott Fitzgerald, Coach DeVenzio, Chris Braswell, Elton Shoemaker, Ralph Meekins, Mark Peeler, Jeff Livingston, Billy Estridge