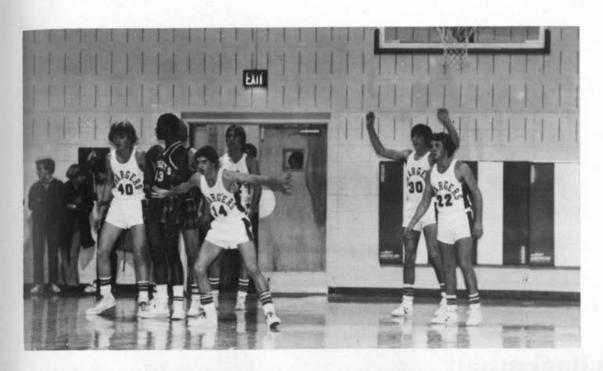

#### Varsity Basketball

Coach Chuck DeVenzio with team on the sidelines.

TEAM MEMBERS: Allen Nelson, Chip Billings, Barry Slade, Danny Cochran, Buddy Jordan, Scott Fitzgerald, Coach DeVenzio, Chris Braswell, Elton Shoemaker, Ralph Meekins, Mark Peeler, Jeff Livingston, Billy Estridge