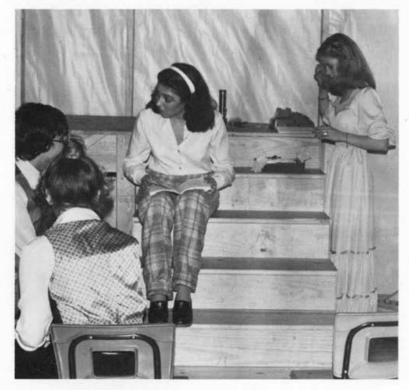

# CULTURAL ACTIVITIES

You Can't Take It With You November 14

Seated: Jeff Hall, Harvey Carpenter, Cathy Booker, Victor Ferrari, Tommy Terry, Amy Hunt, Bill Selvey, Ralph Meekins, Marshall Hampton, Standing: Mrs. Taylor, Julie Barnette, Beth Jetton, Barbara Moga, Tracy Thompson, Norman Schellenger, Janice Shipley, Cindy Snoddy, Laurie Gardiner, Kevin Heisler, Byron McMahon, Amanda Tucker, Lee Walden, Gayle Weddington, Tammi Edmundson, Leigh Tigniere, Cyndi Hart, Mr. Bagwell