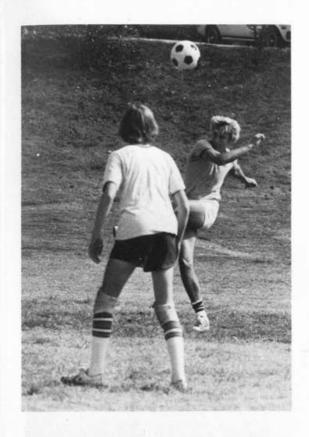

## Varsity Volleyball

J.V. Soccer

| PDS |             |     |
|-----|-------------|-----|
| 1   | Northside   | 0   |
| 0   | Country Day | 1   |
| 0   | Latin       | 2   |
| 2   | Christian   | 2 2 |
| 2   | Carmel      | 0   |
| 5   | Valleydale  | 1   |
| 1   | Northside   | 2   |
| 2   | Country Day | 0   |
| 0   | Latin       | 1   |
| 2   | Christian   | 0   |
| 3   | Carmel      | 0   |
| 4   | Valleydale  | 0   |
|     |             |     |

#### J.V. Soccer

TEAM MEMBERS: David Thompson, Mike Payne, Danny Brown, Scott Ridenhour, Randy Farmer, Craig Howell, Chris Jugis, Coach Mel Brister, Matthew Loucks, Brian Widenhouse, Shorty Greene, David Pattishall, Sterling Peeler, Ben Franklin, Mike Hubble, Moby Moore, David Lackey, Alan Wise, Mike Slade, Scott McKendree, Pat Brogan, Phil Crouson, Chris Matthews, Todd Simerly, Ronnie Lackey, Alan Bradshaw Mike Nichols, David Hood, John Hood