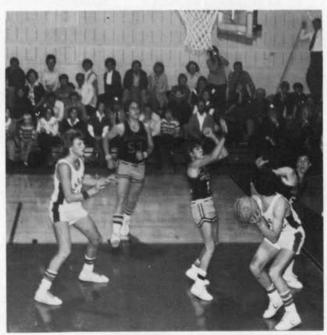

#### Varsity Basketball

Coach Chuck DeVenzio with team on the sidelines.

TEAM MEMBERS: Allen Nelson, Chip Billings, Barry Slade, Danny Cochran, Buddy Jordan, Scott Fitzgerald, Coach DeVenzio, Chris Braswell, Elton Shoemaker, Ralph Meekins, Mark Peeler, Jeff Livingston, Billy Estridge