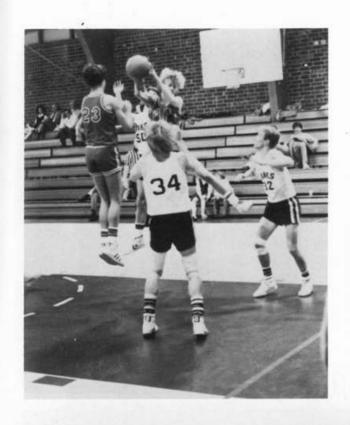

#### Varsity Basketball

Coach Chuck DeVenzio with team on the sidelines.

TEAM MEMBERS: Allen Nelson, Chip Billings, Barry Slade, Danny Cochran, Buddy Jordan, Scott Fitzgerald, Coach DeVenzio, Chris Braswell, Elton Shoemaker, Ralph Meekins, Mark Peeler, Jeff Livingston, Billy Estridge