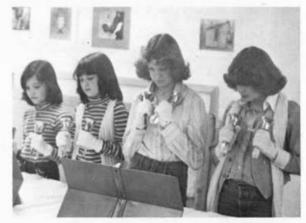

ADVANCED HANDBELLS: First row: Cammie McManus, Carol Mosack, Robin Leith, Nicole Glovier, Second Row: Gina Efird, Mary Hood, Susan Wray, Third Row: Kim Godwin, Donna Godwin, Mrs. Perkins — advisor, Danielle Anselment

INSTRUMENTAL MUSIC: Mrs. Soltys, Advisor

Girls' Ensemble and Handbells — Christmas Program, December 19

"Twas The Night Before Christmas" — December 18