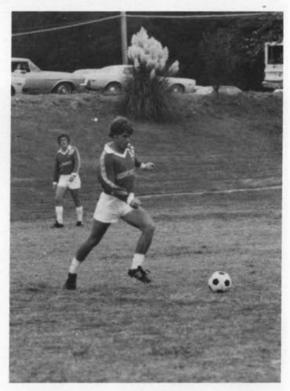

#### Varsity Soccer

Coach Mike Schaeffer, Captains Brian Hamilton, Ralph Meekins

| DS |                     |     |   |
|----|---------------------|-----|---|
| 2  | Northside           | - 7 | 0 |
| 2  | Country Day         |     | 0 |
| 2  | Latin               |     | 0 |
| 0  | Christian           |     | 2 |
| 8  | Carmel              |     | 1 |
| 8  | Valleydale          |     | 1 |
| 0  | Independence        |     | 3 |
| 1  | Northside           |     | 2 |
| 3  | Country Day         |     | 2 |
| 0  | Latin               |     | 0 |
| 2  | Christian           |     | 0 |
| 3  | Carmel              |     | 0 |
| 2  | Bollingbrook School |     | 0 |
| 6  | Valleydale          |     | 0 |
| 4  | Independence        |     | 1 |
| 2  | Latin               |     | 1 |
| 1  | Myers Park          |     | 1 |
| 2  | Greenfield          |     | 0 |
| 1  | Ravenscroft         |     | 2 |
| 3  | Hale                |     | 3 |
| 2  | Country Day         |     | 1 |
| 2  | Forsyth C.D.        |     | 2 |

TEAM MEMBERS: Bill Cathey, Mike Hutton, Ralph Meekins, Chip Stokes, Chip Billings, Mike Webb, Paul Jones, Timmy Smith, Dave Harmon, Evan Solomon, Dean Cockinos, Chip Emery, Ken Foust, Coach Schaeffer, Kevin Heisler, Tom Walker, Don Dishen, Scott Nelson. Jon Heisler, Ritchie Dohrmann, Tom Terry, Paul King, Chris Braswell, David Brown, Roman Davis, Brian Hamilton, Tom Hamilton

Varsity Soccer