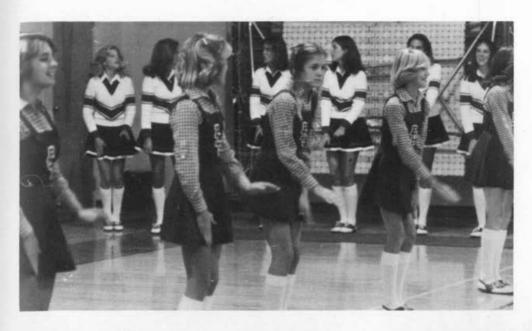

#### Drill Team

Advisor Tim Bagwell with Co-Heads Amanda Tucker and Claudia Morgan

TEAM MEMBERS: Lisa Nesta, Lauren Smith, Leigh Twisdale, Janice Shipley, Tanya Joyce, Sandra Good, Laurie Gardiner, Lisa Barringer, Laura DeHaven, Claudia Morgan, Amanda Tucker, Patricia Good, Anne Wise, Debbie Mobley, Kathy Bahr, Delane Bovender