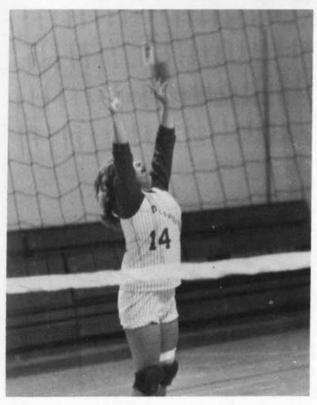

#### Varsity Volleyball

Coach Gayle Baker, Captains Teri Lore, Anne Reynolds

| PDS |                |
|-----|----------------|
| W   | East           |
| W   | Latin          |
| W   | Latin          |
| W   | Latin          |
| W   | Country Day    |
| W   | Country Day    |
| W   | Country Day    |
| L   | Country Day    |
| L   | Country Day    |
| W   | Gaston Day     |
| L   | Gaston Day     |
| W   | Northside      |
| W   | Northside      |
| W   | Valleydale     |
| W   | Valleydale     |
| W   | Christ School  |
| W   | Christ School  |
| W   | Carmel Academy |
| W   | Carmel Academy |
| W   | Forsyth C.D.   |
| W   | Salem Academy  |

TEAM MEMBERS: Janet Selph, Cindy Griffin, Sandy Bell, Barbara Wilson, Teri Lore, Betsy Floyd, Coach Baker, Anne Reynolds, Lisa Pullen, Julie Barnette, Tracy Thompson